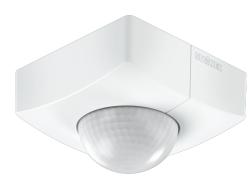

#### **Function description**

A head for heights. Powerful reach. Reliable. IS 3360 MX Highbay motion detector – ideal for high ceilings in industrial buildings or commercial properties. For mounting heights of up to 14 m. High-precision 360° infrared sensor. Maximum reach: 18 m. For watching over up to 1000 sq.m. Available as square surface-mounted and concealed version.

### **Technical specifications**

| Туре                                          | Motion detectors                   |
|-----------------------------------------------|------------------------------------|
| Dimensions (L x W x H)                        | 65 x 95 x 95 mm                    |
| Mains power supply                            | 220 – 240 V / 50 – 60 Hz           |
| Sensor Technology                             | passive infrared                   |
| Application, place                            | Indoors                            |
| Installation site                             | ceiling                            |
| Installation                                  | Surface wiring                     |
| Mounting height                               | 4,00 – 14,00 m                     |
| Reach, radial                                 | Ø 14 m (154 m²)                    |
| Reach, tangential                             | Ø 36 m (1018 m <sup>2</sup> )      |
| Detection angle                               | 360 °                              |
| Angle of aperture                             | 180 °                              |
| Switching zones                               | 1416 switching zones               |
| Optimum mounting height                       | 12 m                               |
| Mechanical scalability                        | No                                 |
| Sneak-by guard                                | Yes                                |
| Capability of masking out individual segments | Yes                                |
| Electronic scalability                        | No                                 |
| Twilight setting TEACH                        | Yes                                |
| Twilight setting                              | 2 – 1000 lx                        |
| Time setting                                  | 5 s – 15 Min.                      |
| Control output, Dali                          | Broadcast 1x30 electronic ballasts |