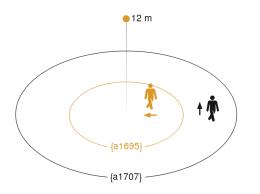

### **Detection Zone**

Mögliche Montagehöhe: 4,00 m – 14,00 m Orange: radial Schwarz: tangential