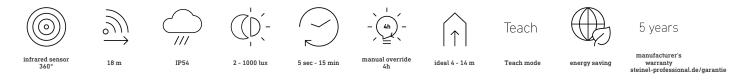

#### **Function description**

A head for heights. Powerful reach. Reliable. IS 3360 MX Highbay motion detector – ideal for high ceilings in industrial buildings or commercial properties. For mounting heights of up to 14 m. High-precision 360° infrared sensor. Maximum reach: 18 m. For watching over up to 1000 sq.m. Available as square surface-mounted and concealed version.

### **Technical specifications**

| Туре                                          | Motion detectors                   |
|-----------------------------------------------|------------------------------------|
| Dimensions (L x W x H)                        | 65 x 95 x 95 mm                    |
| Mains power supply                            | 220 – 240 V / 50 – 60 Hz           |
| Sensor Technology                             | passive infrared                   |
| Application, place                            | Indoors                            |
| Installation site                             | ceiling                            |
| Installation                                  | Surface wiring                     |
| Mounting height                               | 4,00 – 14,00 m                     |
| Reach, radial                                 | Ø 14 m (154 m²)                    |
| Reach, tangential                             | Ø 36 m (1018 m <sup>2</sup> )      |
| Detection angle                               | 360 °                              |
| Angle of aperture                             | 180 °                              |
| Switching zones                               | 1416 switching zones               |
| Optimum mounting height                       | 12 m                               |
| Mechanical scalability                        | No                                 |
| Sneak-by guard                                | Yes                                |
| Capability of masking out individual segments | Yes                                |
| Electronic scalability                        | No                                 |
| Twilight setting TEACH                        | Yes                                |
| Twilight setting                              | 2 – 1000 lx                        |
| Time setting                                  | 5 s – 15 Min.                      |
| Control output, Dali                          | Broadcast 1x30 electronic ballasts |