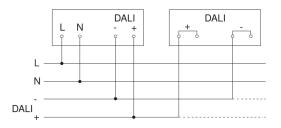

|
|                                                 |                                                                                |

#### Accessories

| EAN 4007841 009151 | Remote control Smart Remote |
|--------------------|-----------------------------|
| EAN 4007841 559410 | Service remote control RC8  |
| EAN 4007841 592806 | User remote control RC5     |
| EAN 4007841 056711 | Black cover for IR-sensors  |

**Motion detector - Professional Line** 

# IS 3360 MX Highbay

DALI-2 APC - surface, sq. EAN 4007841 010577 Article number 010577



### **Detection Zone**



Mögliche Montagehöhe: 4,00 m – 14,00 m Orange: radial Schwarz: tangential

#### Master circuit diagram



Dimension Drawing



### Circuit diagram for interconnecting DALI-2 APC with DALI-2 IPD