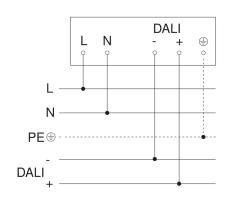

#### Master circuit diagram

Dimension Drawing

### Circuit diagram for interconnecting DALI-2 APC with DALI-2 IPD