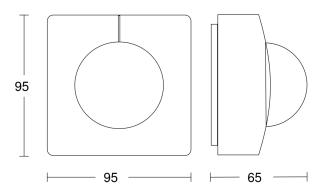

### **Technical specifications**

| Туре                                          | Motion detectors                   |
|-----------------------------------------------|------------------------------------|
| Dimensions (L x W x H)                        | 65 x 95 x 95 mm                    |
| Mains power supply                            | 220 – 240 V / 50 – 60 Hz           |
| Sensor Technology                             | passive infrared                   |
| Application, place                            | Indoors                            |
| Installation site                             | ceiling                            |
| Installation                                  | Surface wiring                     |
| Mounting height                               | 4,00 – 14,00 m                     |
| Reach, radial                                 | Ø 14 m (154 m²)                    |
| Reach, tangential                             | Ø 36 m (1018 m <sup>2</sup> )      |
| Detection angle                               | 360 °                              |
| Angle of aperture                             | 180 °                              |
| Switching zones                               | 1416 switching zones               |
| Optimum mounting height                       | 12 m                               |
| Mechanical scalability                        | No                                 |
| Sneak-by guard                                | Yes                                |
| Capability of masking out individual segments | Yes                                |
| Electronic scalability                        | No                                 |
| Twilight setting TEACH                        | Yes                                |
| Twilight setting                              | 2 – 1000 lx                        |
| Time setting                                  | 5 s – 15 Min.                      |
| Control output, Dali                          | Broadcast 1x30 electronic ballasts |

#### Master circuit diagram

Dimension Drawing