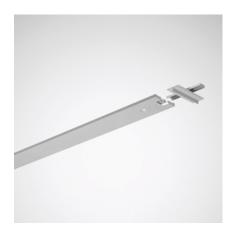

| Product features and key data |                         |
|-------------------------------|-------------------------|
| Luminaire colour              | RAL9006 White aluminium |
| Wiring                        | 5LV                     |
| Net length                    | 1.580,30 mm             |
| Net width                     | 180 mm                  |
| Net height                    | 33,40 mm                |
| Weight                        | 1,9 kg                  |

## Offer text

Mechanical and electrical connector for structuring a ceiling surface-mounted continuous line. With mounting plate for ceiling mounting of a continuous row luminaire. For surface-mounted ceiling luminaires of the series LuceoS D2 . With 5-core through-wiring, 1.5 mm  $^2$  . Made of sheet steel, powder-coated silver-grey. Dimensions (L x W): 1580,3 mm x 180 mm, H = 33,4 mm.