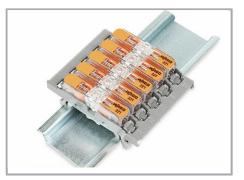

www.wago.com/221-2503

Place the inline splicing connector on the carrier in front of the mounting position.

Push the connector to the center position until it snaps into place.

Mounting carrier without strain relief – snapped onto DIN-rail