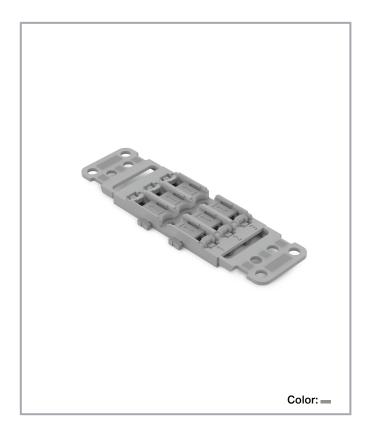

Mounting carrier with strain relief; 3-way; for inline splicing connector with

lever; for screw mounting; gray

www.wago.com/221-2503

 $\label{thm:condition} \textbf{Subject to changes. Please also observe the further product documentation!}$ 