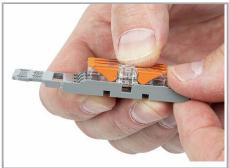

www.wago.com/221-2503

Place the inline splicing connector on the carrier in front of the mounting position.

Push the connector to the center position until it snaps into place.

Mounting carrier without strain relief – snapped onto DIN-rail