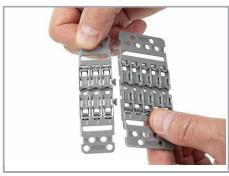

Various combinations of 1- to 5-connector mounting carriers are possible via side-by-side latching mechanism.