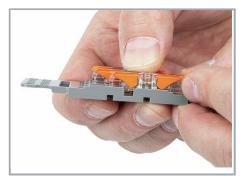

www.wago.com/221-2503

Place the inline splicing connector on the carrier in front of the mounting position.

Push the connector to the center position until it snaps into place.

Mounting carrier without strain relief – snapped onto DIN-rail