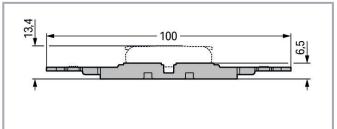

### Physical data

| Width                   | 29.8 mm / 1.173 inch |
|-------------------------|----------------------|
| Height from the surface | 6.5 mm / 0.256 inch  |
| Depth                   | 100 mm / 3.937 inch  |