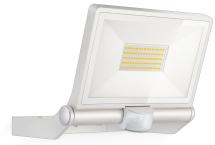

Sensor-switched LED floodlight

## XLED ONE XL Sensor

white EAN 4007841 065270 Article number 065270

## **Function description**

Powerful illumination. Effective protection. The XLED ONE XL Sensor wall and ceiling spot can be tilted through 180° and illuminates its surroundings with day-bright light. In numbers: 3000 K and 4200 lm from 42,6 W. With infrared sensor, 180° angle of coverage, 12 m reach, twilight setting (2-2000 lux) as well as time setting (8 s to 35 min). Protection class: IP44.