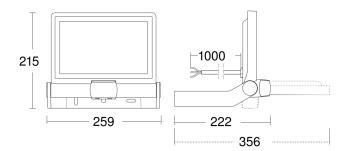

## **Technical specifications**

| Dimensions (L x W x H)                        | 222 x 259 x 215 mm       | Reach, radial                             | r = 3 m (14 m <sup>2</sup> )   |
|-----------------------------------------------|--------------------------|-------------------------------------------|--------------------------------|
| Mains power supply                            | 230 – 240 V / 50 – 60 Hz | Reach, tangential                         | r = 12 m (226 m <sup>2</sup> ) |
| Sensor Technology                             | passive infrared         | Photo-cell controller                     | Yes                            |
| Output                                        | 42,6 W                   | Twilight setting                          | 2 – 2000 lx                    |
| Interconnection                               | No                       | Time setting                              | 8 s – 35 Min.                  |
| Lichtstrom Gesamtprodukt                      | 4200 lm                  | Basic light level function                | No                             |
| Gesamtprodukt Effizienz                       | 99 lm/W                  | Main light adjustable                     | No                             |
| Colour temperature                            | 3000 K                   | Soft light start                          | No                             |
| Colour variation LED                          | SDCM6                    | Impact resistance                         | IK03                           |
| With lamp                                     | Yes, STEINEL LED system  | IP-rating                                 | IP44                           |
| Lamp                                          | LED cannot be replaced   | Protection class                          | I                              |
| LED life expectancy (max. °C)                 | 50000 h                  | Ambient temperature                       | -20 - 40 °C                    |
| Drop in luminous flux in accordance with LM80 | L70B10                   | Housing material                          | Aluminium                      |
|                                               | without                  | Cover material<br>Manufacturer's Warranty | Glass transparent              |
| Base                                          |                          |                                           | 3 years                        |
| LED cooling system                            | Passive Thermo Control   | Settings via                              | Potentiometers                 |
| With motion detector                          | Yes                      | Installation site                         | wall, ceiling                  |
| Detection angle                               | 180 °                    | Cover material                            | sticker                        |
| Capability of masking out individual segments | Yes                      | Version                                   | white                          |
| Electronic scalability                        | No                       | PU1, EAN                                  | 4007841065270                  |
| Mechanical scalability                        | No                       |                                           |                                |
|                                               |                          |                                           |                                |