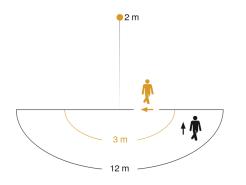

## **Detection Zone**

Dimension Drawing

Mögliche Montagehöhe: 1,80 m – 3,00 m Orange: radial Schwarz: tangential

## **Technical specifications**

| Dimensions (L x W x H)                        | 222 x 259 x 215 mm       | Reach, radial                             | r = 3 m (14 m <sup>2</sup> )   |
|-----------------------------------------------|--------------------------|-------------------------------------------|--------------------------------|
| Mains power supply                            | 230 – 240 V / 50 – 60 Hz | Reach, tangential                         | r = 12 m (226 m <sup>2</sup> ) |
| Sensor Technology                             | passive infrared         | Photo-cell controller                     | Yes                            |
| Output                                        | 42,6 W                   | Twilight setting                          | 2 – 2000 lx                    |
| Interconnection                               | No                       | Time setting                              | 8 s – 35 Min.                  |
| Lichtstrom Gesamtprodukt                      | 4200 lm                  | Basic light level function                | No                             |
| Gesamtprodukt Effizienz                       | 99 lm/W                  | Main light adjustable                     | No                             |
| Colour temperature                            | 3000 K                   | Soft light start                          | No                             |
| Colour variation LED                          | SDCM6                    | Impact resistance                         | IK03                           |
| With lamp                                     | Yes, STEINEL LED system  | IP-rating                                 | IP44                           |
| Lamp                                          | LED cannot be replaced   | Protection class                          | I                              |
| LED life expectancy (max. °C)                 | 50000 h                  | Ambient temperature                       | -20 - 40 °C                    |
| Drop in luminous flux in accordance with LM80 | L70B10                   | Housing material                          | Aluminium                      |
|                                               | without                  | Cover material<br>Manufacturer's Warranty | Glass transparent              |
| Base                                          |                          |                                           | 3 years                        |
| LED cooling system                            | Passive Thermo Control   | Settings via                              | Potentiometers                 |
| With motion detector                          | Yes                      | Installation site                         | wall, ceiling                  |
| Detection angle                               | 180 °                    | Cover material                            | sticker                        |
| Capability of masking out individual segments | Yes                      | Version                                   | white                          |
| Electronic scalability                        | No                       | PU1, EAN                                  | 4007841065270                  |
| Mechanical scalability                        | No                       |                                           |                                |
|                                               |                          |                                           |                                |