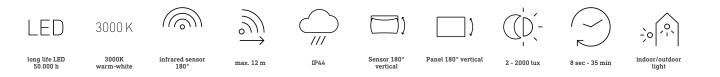

## **Function description**

Powerful illumination. Effective protection. The XLED ONE XL Sensor wall and ceiling spot can be tilted through 180° and illuminates its surroundings with day-bright light. In numbers: 3000 K and 4200 lm from 42,6 W. With infrared sensor, 180° angle of coverage, 12 m reach, twilight setting (2-2000 lux) as well as time setting (8 s to 35 min). Protection class: IP44.

## **Technical specifications**

| Dimensions (L x W x H)                        | 222 x 259 x 215 mm       | Reach, radial                             | r = 3 m (14 m <sup>2</sup> )   |
|-----------------------------------------------|--------------------------|-------------------------------------------|--------------------------------|
| Mains power supply                            | 230 – 240 V / 50 – 60 Hz | Reach, tangential                         | r = 12 m (226 m <sup>2</sup> ) |
| Sensor Technology                             | passive infrared         | Photo-cell controller                     | Yes                            |
| Output                                        | 42,6 W                   | Twilight setting                          | 2 – 2000 lx                    |
| Interconnection                               | No                       | Time setting                              | 8 s – 35 Min.                  |
| Lichtstrom Gesamtprodukt                      | 4200 lm                  | Basic light level function                | No                             |
| Gesamtprodukt Effizienz                       | 99 lm/W                  | Main light adjustable                     | No                             |
| Colour temperature                            | 3000 K                   | Soft light start                          | No                             |
| Colour variation LED                          | SDCM6                    | Impact resistance                         | IK03                           |
| With lamp                                     | Yes, STEINEL LED system  | IP-rating                                 | IP44                           |
| Lamp                                          | LED cannot be replaced   | Protection class                          | I                              |
| LED life expectancy (max. °C)                 | 50000 h                  | Ambient temperature                       | -20 - 40 °C                    |
| Drop in luminous flux in accordance with LM80 | L70B10                   | Housing material                          | Aluminium                      |
|                                               | without                  | Cover material<br>Manufacturer's Warranty | Glass transparent              |
| Base                                          |                          |                                           | 3 years                        |
| LED cooling system                            | Passive Thermo Control   | Settings via                              | Potentiometers                 |
| With motion detector                          | Yes                      | Installation site                         | wall, ceiling                  |
| Detection angle                               | 180 °                    | Cover material                            | sticker                        |
| Capability of masking out individual segments | Yes                      | Version                                   | white                          |
| Electronic scalability                        | No                       | PU1, EAN                                  | 4007841065270                  |
| Mechanical scalability                        | No                       |                                           |                                |
|                                               |                          |                                           |                                |