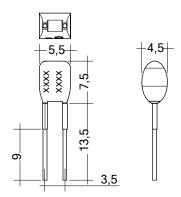

### Product description

- \_ Ready-for-use resistor to set output current value
- \_ Compatible with LED Driver featuring I-select 2 interface; not compatible with I-select (generation 1)
- \_ Resistor is base isolated
- \_ Resistor power 0.25 W
- \_ Current tolerance ± 2 % additional to output current tolerance
- $\_$  Compatible with LED Driver series PRE and EXC

## Ordering data

| Туре                     | Article number | Colour | Marking | Current | Resistor value | Packaging, bag | Weight per pc. |
|--------------------------|----------------|--------|---------|---------|----------------|----------------|----------------|
| I-SELECT 2 PLUG 500MA BL | 28001114       | Blue   | 0500 mA | 500 mA  | 10.00 kΩ       | 10 pc(s).      | 0.001 kg       |