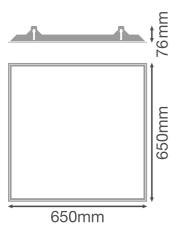

# **Dimensions & Weight**

| Length         | 650 mm    |
|----------------|-----------|
| Width          | 650 mm    |
| Height         | 76 mm     |
| Product weight | 1500.00 g |