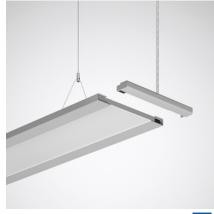

## Offer text

Connection end cap for suspended luminaires, 5-pole version. For suspended luminaires of the series LuceoS. With transparent connection cable. Length of connection cable: 2000 mm. Made of die-cast aluminium, powder-coated silver-grey (RAL 9006). Dimensions (L x W): 28,5 mm x 239,5 mm, H = 20,4 mm. Head piece and connecting cable form a fixed unit.