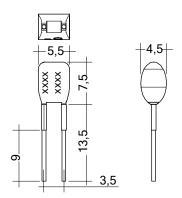

## Product description

- \_ Ready-for-use resistor to set output current value
- \_ Compatible with LED Driver featuring I-select 2 interface; not compatible with I-select (generation 1)
- \_ Resistor is base isolated
- \_ Resistor power 0.25 W
- \_ Current tolerance ± 2 % additional to output current tolerance
- $\_$  Compatible with LED Driver series PRE and EXC

# Ordering data

| Туре                      | Article number | Colour | Marking | Current  | Resistor value | Packaging, bag | Weight per pc. |
|---------------------------|----------------|--------|---------|----------|----------------|----------------|----------------|
| I-SELECT 2 PLUG 1250MA BL | 28001129       | Blue   | 1250 mA | 1,250 mA | 4.00 kΩ        | 10 pc(s).      | 0.001 kg       |