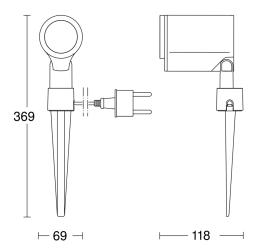

#### **Dimension Drawing**

#### **Technical specifications**

| 140 x 69 x 369 mm        |
|--------------------------|
| 220 – 240 V / 50 – 60 Hz |
| 7,86 W                   |
| Yes                      |
| Cable                    |
| Yes                      |
| 512 lm                   |
| 74 lm/W                  |
| 65,1 lm/W                |
| 3000 K                   |
| SDCM5                    |
| 80-89                    |
| Yes, LED lamp            |
| LED can be replaced      |
| GU10                     |
| No                       |
| selectable               |
|                          |