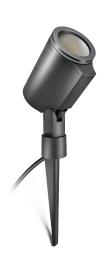

### **Function description**

The spike light for the garden. The "Spot Garden NightAutomatic" competently sets off green spaces and blower beds around the home. Equally as attractive as it is practical, the LED spot with photo-cell controller provides 512 lm of light from a economical 7,86 W and can be tilted through up to 90°. The light-level sensor switches automatically switches light ON at dusk and OFF again in the morning. Includes power cord (2.5 m) and lamp.