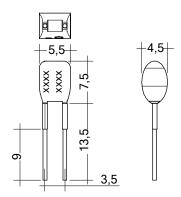

### Product description

- \_ Ready-for-use resistor to set output current value
- \_ Compatible with LED Driver featuring I-select 2 interface; not compatible with I-select (generation 1)
- \_ Resistor is base isolated
- \_ Resistor power 0.25 W
- \_ Current tolerance ± 2 % additional to output current tolerance
- $\_$  Compatible with LED Driver series PRE and EXC

## Ordering data

| Туре                     | Article number | Colour | Marking | Current | Resistor value | Packaging, bag | Weight per pc. |
|--------------------------|----------------|--------|---------|---------|----------------|----------------|----------------|
| I-SELECT 2 PLUG 425MA BL | 28001251       | Blue   | 0425 mA | 425 mA  | 11.76 kΩ       | 10 pc(s).      | 0.001 kg       |