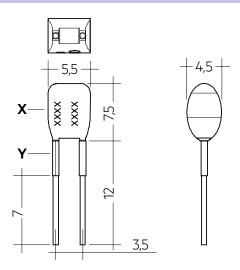

## Ordering data

| Туре               | Article number | Colour of X area | Colour of Y area | Marking | Resistor value | Packaging, bag | Weight per pc. |
|--------------------|----------------|------------------|------------------|---------|----------------|----------------|----------------|
| ADV Plug Type A YL | 28001771       | Yellow           | Yellow           | Α       | 0.00 Ω         | 10 pc(s).      | 0.001 kg       |