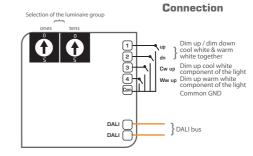

## Why tuneDOT

Tuning of luminous color (warm white & cool white) in the DALI bus Four push button inputs for the connection of conventional push buttons Commands to two DALI groups Multi-controller capability Installation in flush- and surface-mounted boxes

## Specification

| Opecification                |                                                        |
|------------------------------|--------------------------------------------------------|
| Power supply                 | via DALI line                                          |
| Current                      | < 6 mA                                                 |
| Input                        | 4 push button inputs (e.g. for 2 rocker push buttons)  |
| Output                       | DALI                                                   |
| Address selection            | Commands to 2 DALI groups, selection via rotary switch |
| Multi-controller capability  | Yes                                                    |
| Operating temperature        | -20+60° C                                              |
| IP rating                    | IP65                                                   |
| Length of connecting cable   | 200 mm each                                            |
| Diameter of connecting cable | 9 0.5 -                                                |
| Dimension                    | 31 mm x 31 mm x 10 mm                                  |
| Weight                       | 25 g                                                   |