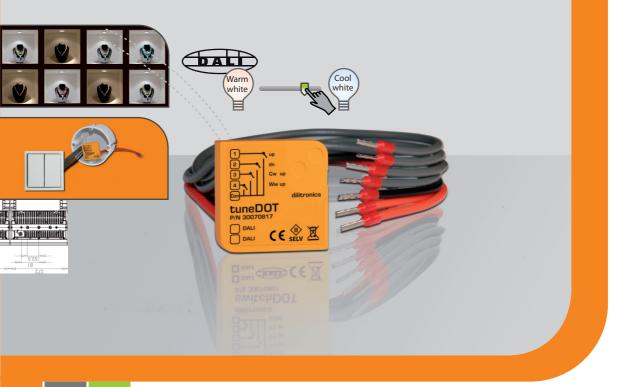

# tuneDOT

DALI Colour Tune Interface For mixing cool white and warm white light via conventional push buttons in the DALI bus

### **Representative lighting control:**

tuneDOT is a module for the easy tuning of warm white and cool white DALI-compatible light sources. The adjustment of the luminous colour as well as the dimming level is set by means of conventional light push buttons. The adjusted luminous colour stays nearly constant during dimming and switching.

#### **Functional solution:**

The small and compact design allows a trouble-free installation in flush- and surface-mounted boxes.

tuneDOT allow to send dimming commands to two DALI groups (warm white and cool white luminaires).