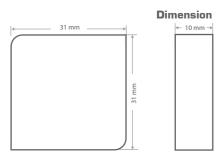

## Specification

| Opecification                |                                                        |
|------------------------------|--------------------------------------------------------|
| Power supply                 | via DALI line                                          |
| Current                      | < 6 mA                                                 |
| Input                        | 4 push button inputs (e.g. for 2 rocker push buttons)  |
| Output                       | DALI                                                   |
| Address selection            | Commands to 2 DALI groups, selection via rotary switch |
| Multi-controller capability  | Yes                                                    |
| Operating temperature        | -20+60° C                                              |
| IP rating                    | IP65                                                   |
| Length of connecting cable   | 200 mm each                                            |
| Diameter of connecting cable | 9 0.5 -                                                |
| Dimension                    | 31 mm x 31 mm x 10 mm                                  |
| Weight                       | 25 g                                                   |