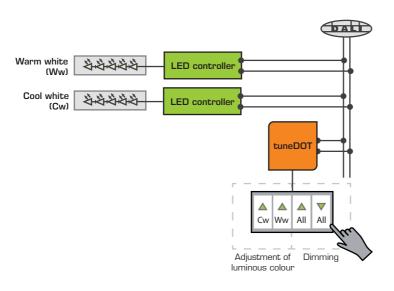

#### **Functional solution:**

The small and compact design allows a trouble-free installation in flush- and surface-mounted boxes.

tuneDOT allow to send dimming commands to two DALI groups (warm white and cool white luminaires).

## Why tuneDOT

Tuning of luminous color (warm white & cool white) in the DALI bus Four push button inputs for the connection of conventional push buttons Commands to two DALI groups Multi-controller capability Installation in flush- and surface-mounted boxes

## Application