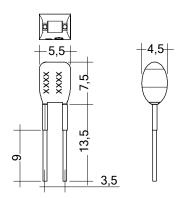

## Ordering data

| Туре                     | Article number | Colour | Marking | Current | Resistor value | Packaging, bag | Weight per pc. |
|--------------------------|----------------|--------|---------|---------|----------------|----------------|----------------|
| I-SELECT 2 PLUG 125MA BL | 28001101       | Blue   | 0125 mA | 125 mA  | 40.00 kΩ       | 10 pc(s).      | 0.001 kg       |