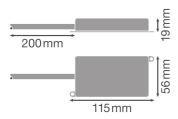

# **Dimensions & Weight**

| Length         | 115.0 mm |
|----------------|----------|
| Width          | 56,0 mm  |
| Height         | 19,0 mm  |
| Product weight | 57.00 g  |