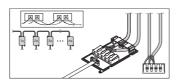

# PRODUCT DATASHEET CONNECTOR BOX 5POLE L/N 4x

**CONNECTOR BOX | Connector boxes for recessed luminaires** 

## **Product benefits**

- Tool-free electrical connection due to push button connector
- Through-wiring possible with included connector box

#### **Product features**

- 5 pole push terminal included
- Suitable for recessed On-/Off-luminaires of the electric class II (L/N version)
- Suitable for recessed DALI luminaires (L/N/PE/D+/D-version)