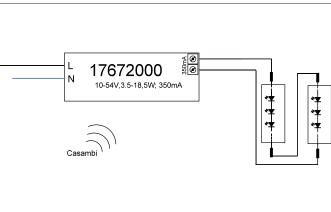

#### Tender

LED converter 350mA, Casambi dimmable. This driver fulfills the requirements for safety lighting systems in accordance with DIN EN 50172 VDE 0108-100:2005-01. This converter is equipped with safety devices which protect it against overvoltage, short-circuit as well as thermal and electric overloads. The input and output terminals are suitable for cables with a cross-section of up to 1.5 mm². Material: Plastic, Degree of protection: according to DIN EN 60529 IP20, Protection class: (EN 61140) II, Current: 350 mA, Voltage: 230V AC 50Hz, Power: 18W, dimmable: Yes, Control: Casambi.

## LED converter 350mA, Casambi dimmable

Article no. 17672010

Light. For Generations.

| Operating technology of driver |                   |
|--------------------------------|-------------------|
| AC nominal voltage min         | 220 V             |
| AC nominal voltage max         | 240 V             |
| Frequenz max.                  | 50 Hz             |
| DC nominal voltage min         | 170 V             |
| DC nominal voltage max         | 280 V             |
| Current                        | 350 mA            |
| Protection class               |                   |
| Degree of protection           | IP20              |
| Starting current               | 5A 50µs           |
| Power min                      | 3.5 W             |
| Power                          | 18 W              |
| Control                        | Casambi-Push      |
| Enviroment temprature (ta)     | -25 °C bis +45 °C |
| Measure point (tc)             | max. +80 °C       |
| Version                        | without           |
| Power factor                   | 0.95              |