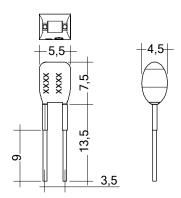

## Product description

- \_ Ready-for-use resistor to set output current value
- \_ Compatible with LED driver featuring I-select 2 interface; not compatible with I-SELECT (generation 1)
- \_ Resistor is base insulated
- \_ Resistor power 0.25 W
- \_ Current tolerance ± 2 % additional to output current tolerance
- \_ Compatible with LED driver series PRE and EXC

# I-SELECT 2 PLUG PRE / EXC

Resistors for current selection

Ordering data

| Туре                     | Article number | Colour | Marking | Current | Resistor value | Packaging, bag | Weight per pc. |
|--------------------------|----------------|--------|---------|---------|----------------|----------------|----------------|
| I-SELECT 2 PLUG 250MA BL | 28001106       | Blue   | 0250 mA | 250 mA  | 20.00 kΩ       | 10 pc(s).      | 0.001 kg       |