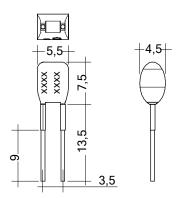

### Product description

- \_ Ready-for-use resistor to set output current value
- \_ Compatible with LED Driver featuring I-select 2 interface; not compatible with I-select (generation 1)
- \_ Resistor is base isolated
- \_ Resistor power 0.25 W
- \_ Current tolerance ± 2 % additional to output current tolerance
- $\_$  Compatible with LED Driver series PRE and EXC

## Ordering data

| Туре                     | Article number | Colour | Marking | Current | Resistor value | Packaging, bag | Weight per pc. |
|--------------------------|----------------|--------|---------|---------|----------------|----------------|----------------|
| I-SELECT 2 PLUG 150MA BL | 28001102       | Blue   | 0150 mA | 150 mA  | 33.33 kΩ       | 10 pc(s).      | 0.001 kg       |