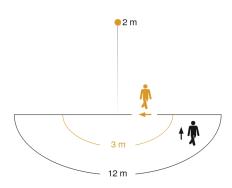

#### **Detection Zone**

Mögliche Montagehöhe: 1,80 m – 3,00 m

Orange: radial Schwarz: tangential

#### **Function description**

Powerful illumination. Effective protection. The XLED ONE XL S wall and ceiling spot can be tilted through 180° and illuminates its surroundings with day-bright light. In numbers: 3000 K and 4200 lm from 42,6 W. With infrared sensor, 180° angle of coverage, 12 m reach, twilight setting (2-2000 lux) as well as time setting (8 s to 35 min). Protection class: IP44.

| Capability of masking out individual segments | Yes                                 |
|-----------------------------------------------|-------------------------------------|
| Electronic scalability                        | No                                  |
| Mechanical scalability                        | No                                  |
| Reach, radial                                 | $r = 3 \text{ m } (14 \text{ m}^2)$ |
| Reach, tangential                             | r = 12 m (226 m <sup>2</sup> )      |
| Photo-cell controller                         | Yes                                 |
| Twilight setting                              | 2 – 2000 lx                         |
| Time setting                                  | 8 s - 35 Min.                       |
| Basic light level function                    | No                                  |
| IP-rating                                     | IP44                                |
| Protection class                              | I                                   |
| Ambient temperature                           | -20 – 40 °C                         |
| Housing material                              | Aluminium                           |
| Manufacturer's Warranty                       | 3 years                             |
| Settings via                                  | Potentiometers                      |
| Installation site                             | wall, ceiling                       |
| Version                                       | Anthracite                          |
| PU1, EAN                                      | 4007841065263                       |