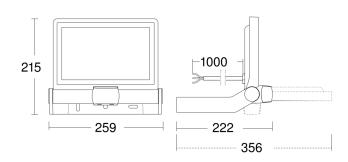

## **Dimension Drawing**

## **Technical specifications**

| Dimensions (L x W x H)                        | 222 x 259 x 215 mm       |
|-----------------------------------------------|--------------------------|
| Mains power supply                            | 220 – 240 V / 50 – 60 Hz |
| Sensor Technology                             | passive infrared         |
| Output                                        | 42,6 W                   |
| Lichtstrom Gesamtprodukt                      | 4200 lm                  |
| Gesamtprodukt Effizienz                       | 99 lm/W                  |
| Colour temperature                            | 3000 K                   |
| Colour variation LED                          | SDCM3                    |
| Colour Rendering Index                        | 80-89                    |
| With lamp                                     | Yes, STEINEL LED system  |
| Lamp                                          | LED cannot be replaced   |
| LED life expectancy (max. °C)                 | 50000 h                  |
| LED life expectancy (25 °C)                   | > 36000 h                |
| Drop in luminous flux in accordance with LM80 | L70B10                   |
| Base                                          | without                  |
| LED cooling system                            | Passive Thermo Control   |
| With motion detector                          | Yes                      |
| Detection angle                               | 180 °                    |