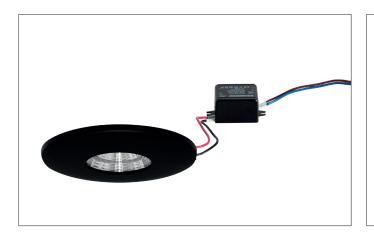

#### Tender

LED recessed downlight ADAPT, on/off, black, round. In a compact design, for installation in tool-less rapid assembly systems. Set including a converter for 230-V mains voltage, on/off switchable, dimensions of converter: L 52 x W 30 x H 23 mm . Mounting method: Recessed mounting, Place of installation: Ceiling-mounted, Material: Aluminium / Steel / Plastic, Degree of protection: according to DIN EN 60529 IP20, Protection class: (EN 61140) II, Voltage: 230V AC 50Hz, Power: 3W, Amount of light sources / fittings: 1.0 Qty, Luminous flux: 440Im, Colour temperature: 3.000 K, Light colour : White, Beam angle: 34°, With control gear: Yes, Control: on/off.

| Article data       |                                                                                                 |
|--------------------|-------------------------------------------------------------------------------------------------|
| Artikel-Nr.        | 38371083                                                                                        |
| GTIN               | 4251433930099                                                                                   |
| Series name        | ADAPT                                                                                           |
| Kurzbeschreibung   | LED recessed downlight ADAPT, on/off                                                            |
| Material           | Aluminium / Steel / Plastic                                                                     |
| Colour             | Black                                                                                           |
| Type of surface    | Matt                                                                                            |
| Shape              | round                                                                                           |
| Outer diameter     | 91 mm                                                                                           |
| Built-in diameter  | 56 mm                                                                                           |
| Installation depth | 14 mm                                                                                           |
| Aufbauhöhe         | 8 mm                                                                                            |
|                    | Incl. built-in leaf springs for 56 mm cut-out with installation depth of 14 mm and built-in leg |
| scope of delivery  | springs for 52 - 74 mm cut-out (enclosed for quick exchange) with installation depth of 28      |
|                    | mm.                                                                                             |
| weight             | 0.173 kg                                                                                        |