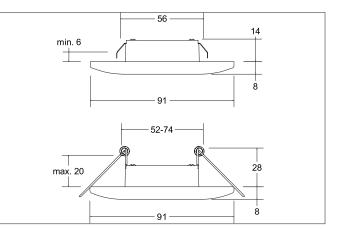

| Article data       |                                                                                                 |
|--------------------|-------------------------------------------------------------------------------------------------|
| Artikel-Nr.        | 38371083                                                                                        |
| GTIN               | 4251433930099                                                                                   |
| Series name        | ADAPT                                                                                           |
| Kurzbeschreibung   | LED recessed downlight ADAPT, on/off                                                            |
| Material           | Aluminium / Steel / Plastic                                                                     |
| Colour             | Black                                                                                           |
| Type of surface    | Matt                                                                                            |
| Shape              | round                                                                                           |
| Outer diameter     | 91 mm                                                                                           |
| Built-in diameter  | 56 mm                                                                                           |
| Installation depth | 14 mm                                                                                           |
| Aufbauhöhe         | 8 mm                                                                                            |
|                    | Incl. built-in leaf springs for 56 mm cut-out with installation depth of 14 mm and built-in leg |
| scope of delivery  | springs for 52 - 74 mm cut-out (enclosed for quick exchange) with installation depth of 28      |
|                    | mm.                                                                                             |
| weight             | 0.173 kg                                                                                        |