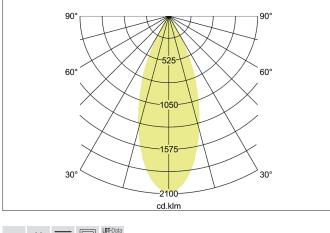

### ADAPT LED recessed downlight ADAPT, on/off

Artikel-Nr. 38371083

Licht. Für Generationen.

**BRUMBERG** 

| Lighting technology |            |
|---------------------|------------|
| Colour temperature  | 3000 К     |
| Light colour        | White      |
| Light output        | Direct     |
| Luminous flux       | 440 lm     |
| System efficiency   | 147 lm/W   |
| Colour rendering    | CRI > 80   |
| Reflector           | High-gloss |
| Beam angle          | 34 °       |
| Light sharing       | Symmetric  |
|                     |            |