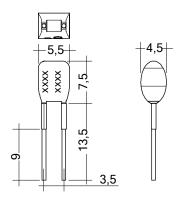

#### Product description

- \_ Ready-for-use resistor to set output current value
- \_ Compatible with LED Driver featuring I-select 2 interface; not compatible with I-select (generation 1)
- \_ Resistor is base isolated
- \_ Resistor power 0.25 W
- \_ Current tolerance ± 2 % additional to output current tolerance
- \_ Compatible with LED Driver series PRE and EXC

### Ordering data

| Туре                     | Article number | Colour | Marking | Current | Resistor value | Packaging, bag | Weight per pc. |
|--------------------------|----------------|--------|---------|---------|----------------|----------------|----------------|
| I-SELECT 2 PLUG 850MA BL | 28001121       | Blue   | 0850 mA | 850 mA  | 5.88 kΩ        | 10 pc(s).      | 0.001 kg       |