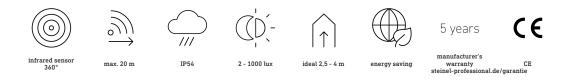

## **Technical specifications**

| Туре                                          | Motion and Presence Detector  |
|-----------------------------------------------|-------------------------------|
| Dimensions (Ø x H)                            | 126 x 65 mm                   |
| Mains power supply                            | 12 – 22,5 V / 50 – 60 Hz      |
| Power supply, detail                          | DALI bus                      |
| Number of Dali users                          | 3                             |
| Sensor Technology                             | passive infrared              |
| Application, place                            | Outdoors, Indoors             |
| Installation site                             | ceiling                       |
| Installation                                  | Surface wiring                |
| Mounting height                               | 2,5 – 4,00 m                  |
| Reach, radial                                 | Ø 8 m (50 m <sup>2</sup> )    |
| Reach, tangential                             | Ø 40 m (1257 m <sup>2</sup> ) |
| Reach, presence                               | Ø 3 m (7 m <sup>2</sup> )     |
| Detection angle                               | 360 °                         |
| Angle of aperture                             | 180 °                         |
| Switching zones                               | 1416 switching zones          |
| Optimum mounting height                       | 2,8 m                         |
| Mechanical scalability                        | No                            |
| Sneak-by guard                                | Yes                           |
| Capability of masking out individual segments | Yes                           |
| Electronic scalability                        | No                            |

| Twilight setting TEACH       | No                                                                                                                                                                                                                                |
|------------------------------|-----------------------------------------------------------------------------------------------------------------------------------------------------------------------------------------------------------------------------------|
| Twilight setting             | 2 – 1000 lx                                                                                                                                                                                                                       |
| Switching output 1, floating | No                                                                                                                                                                                                                                |
| Control output, Dali         | Addressable/slave                                                                                                                                                                                                                 |
| Constant-lighting control    | No                                                                                                                                                                                                                                |
| Basic light level function   | No                                                                                                                                                                                                                                |
| Settings via                 | Bus                                                                                                                                                                                                                               |
| With remote control          | No                                                                                                                                                                                                                                |
| Interconnection              | Yes                                                                                                                                                                                                                               |
| Type of interconnection      | Master/slave                                                                                                                                                                                                                      |
| IP-rating                    | IP54                                                                                                                                                                                                                              |
| Material                     | Plastic                                                                                                                                                                                                                           |
| Ambient temperature          | -20 – 50 °C                                                                                                                                                                                                                       |
| Application, room            | production facilities, recreation room,<br>changing room, function room /<br>ancillary room, sports hall, reception<br>/ lobby, stairwell, WC / washroom,<br>multi-storey / underground car park,<br>outdoors, warehouse, Indoors |
| Colour                       | white                                                                                                                                                                                                                             |
| Colour, RAL                  | 9003                                                                                                                                                                                                                              |
| IDs, certificates            | DALI-2                                                                                                                                                                                                                            |
| Manufacturer's Warranty      | 5 years                                                                                                                                                                                                                           |
| Version                      | DALI-2 IPD - surface, rd.                                                                                                                                                                                                         |
| PU1, EAN                     | 4007841057251                                                                                                                                                                                                                     |
| Technology, sensors          | passive infrared, Light sensor                                                                                                                                                                                                    |
|                              |                                                                                                                                                                                                                                   |