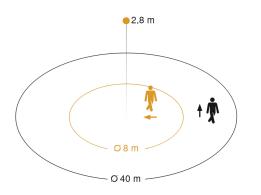

## **Detection Zone**

Dimension Drawing

Mögliche Montagehöhe: 2,50 m - 4,00 m Orange: radial Schwarz: tangential