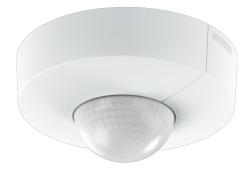

#### **Function description**

Higher, further, faster. Infrared presence detector IS 3360 for indoors and out, ideal for watching over high spaces and large areas, such as multi-storey and underground car parks, installation height up to 4 m, 360° angle of coverage, reach 20 m max. (tangential). Available either in round or square surface-mounted and concealed version. DALI-2 Input Device enables sensors to communicate collected sensor data to higher-level lighting management systems (e.g. LiveLink).