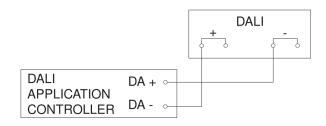

|
|                              |                                                                                                                                                                                                                                   |

#### Accessories

| EAN 4007841 009151 | Remote control Smart Remote |
|--------------------|-----------------------------|
| EAN 4007841 056735 | Black cover for IR-sensors  |

## Presence detector - Professional Line

## IS 3360

DALI-2 IPD - surface, rd. EAN 4007841 057251 Article number 057251



## **Detection Zone**



Dimension Drawing



Mögliche Montagehöhe: 2,50 m - 4,00 m Orange: radial Schwarz: tangential

## Circuit diagram