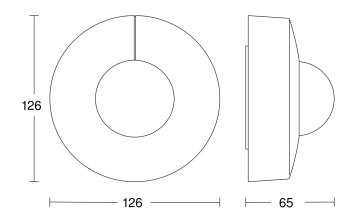

## **Technical specifications**

| Туре                                          | Motion and Presence Detector  |
|-----------------------------------------------|-------------------------------|
| Dimensions (Ø x H)                            | 126 x 65 mm                   |
| Mains power supply                            | 12 – 22,5 V / 50 – 60 Hz      |
| Power supply, detail                          | DALI bus                      |
| Number of Dali users                          | 3                             |
| Sensor Technology                             | passive infrared              |
| Application, place                            | Outdoors, Indoors             |
| Installation site                             | ceiling                       |
| Installation                                  | Surface wiring                |
| Mounting height                               | 2,5 – 4,00 m                  |
| Reach, radial                                 | Ø 8 m (50 m <sup>2</sup> )    |
| Reach, tangential                             | Ø 40 m (1257 m <sup>2</sup> ) |
| Reach, presence                               | Ø 3 m (7 m <sup>2</sup> )     |
| Detection angle                               | 360 °                         |
| Angle of aperture                             | 180 °                         |
| Switching zones                               | 1416 switching zones          |
| Optimum mounting height                       | 2,8 m                         |
| Mechanical scalability                        | No                            |
| Sneak-by guard                                | Yes                           |
| Capability of masking out individual segments | Yes                           |
| Electronic scalability                        | No                            |