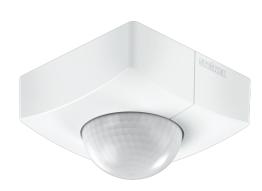

### Presence detector - Professional Line

IS 3360

DALI-2 IPD - surface, sq. EAN 4007841 057237 Article number 057237

manufacturer's
warranty
CE
steinel-professional.de/garantie

## **Function description**

Higher, further, faster. Infrared presence detector IS 3360 for indoors and out, ideal for watching over high spaces and large areas, such as multi-storey and underground car parks, installation height up to 4 m, 360° angle of coverage, reach 20 m max. (tangential). Available either in round or square surface-mounted and concealed version. DALI-2 Input Device enables sensors to communicate collected sensor data to higher-level lighting management systems (e.g. LiveLink).

# IS 3360

DALI-2 IPD - surface, sq. EAN 4007841 057237 Article number 057237