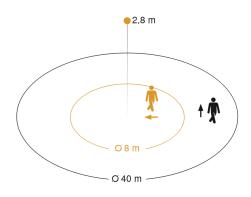

## **Technical specifications**

| Type                                          | Motion and Presence Detector |
|-----------------------------------------------|------------------------------|
| Dimensions (L x W x H)                        | 65 x 95 x 95 mm              |
| Mains power supply                            | 12 – 22,5 V / 50 – 60 Hz     |
| Power supply, detail                          | DALI bus                     |
| Number of Dali users                          | 3                            |
| Sensor Technology                             | passive infrared             |
| Application, place                            | Outdoors, Indoors            |
| Installation site                             | ceiling                      |
| Installation                                  | Surface wiring               |
| Mounting height                               | 2,5 – 4,00 m                 |
| Reach, radial                                 | Ø 8 m (50 m²)                |
| Reach, tangential                             | Ø 40 m (1257 m²)             |
| Reach, presence                               | Ø 3 m (7 m <sup>2</sup> )    |
| Detection angle                               | 360 °                        |
| Angle of aperture                             | 180 °                        |
| Switching zones                               | 1416 switching zones         |
| Optimum mounting height                       | 2,8 m                        |
| Mechanical scalability                        | No                           |
| Sneak-by guard                                | Yes                          |
| Capability of masking out individual segments | Yes                          |
| Electronic scalability                        | No                           |

### **Detection Zone**

Mögliche Montagehöhe: 2,50 m - 4,00 m

Orange: radial Schwarz: tangential