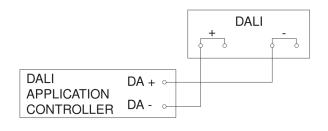

|
|                              |                                                                                                                                                                                                                    |

## Accessories

| EAN 4007841 009151 | Remote control Smart Remote |
|--------------------|-----------------------------|
| EAN 4007841 056711 | Black cover for IR-sensors  |

### Presence detector - Professional Line

IS 3360

DALI-2 IPD - surface, sq. EAN 4007841 057237 Article number 057237



### **Detection Zone**



Mögliche Montagehöhe: 2,50 m - 4,00 m

Orange: radial Schwarz: tangential

## Circuit diagram



## **Dimension Drawing**