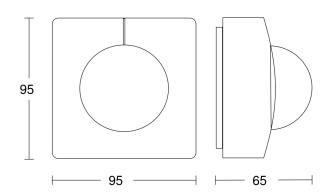

## **Dimension Drawing**

## **Technical specifications**

| Type                                          | Motion and Presence Detector |
|-----------------------------------------------|------------------------------|
| Dimensions (L x W x H)                        | 65 x 95 x 95 mm              |
| Mains power supply                            | 12 – 22,5 V / 50 – 60 Hz     |
| Power supply, detail                          | DALI bus                     |
| Number of Dali users                          | 3                            |
| Sensor Technology                             | passive infrared             |
| Application, place                            | Outdoors, Indoors            |
| Installation site                             | ceiling                      |
| Installation                                  | Surface wiring               |
| Mounting height                               | 2,5 – 4,00 m                 |
| Reach, radial                                 | Ø 8 m (50 m²)                |
| Reach, tangential                             | Ø 40 m (1257 m²)             |
| Reach, presence                               | Ø 3 m (7 m <sup>2</sup> )    |
| Detection angle                               | 360 °                        |
| Angle of aperture                             | 180 °                        |
| Switching zones                               | 1416 switching zones         |
| Optimum mounting height                       | 2,8 m                        |
| Mechanical scalability                        | No                           |
| Sneak-by guard                                | Yes                          |
| Capability of masking out individual segments | Yes                          |
| Electronic scalability                        | No                           |