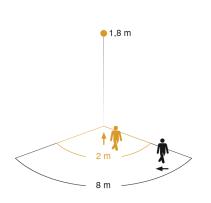

## **Detection Zone**

Mögliche Montagehöhe: 1,80 m – 2,00 m Orange: radial Schwarz: tangential