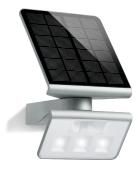

#### **Function description**

No energy costs. No power connection. No compromising. Sensor-switched LED light XSolar L–S. Ideal for gardens, patios and external walls. No power connection needed, 140° coverage angle, 4,000 kelvins, LED system with 150 lm. Provides bright light 365 days of the year. High-performance IR sensor. Intelligent microprocessor. Temperature-resistant lithium-iron-phosphate rechargeable battery giving light availability for 60 days. Illuminates up to 30 sq.m.