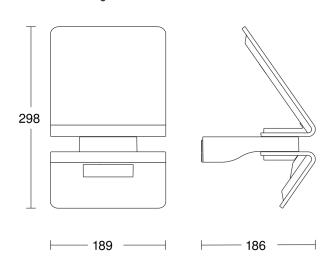

#### **Technical specifications**

| Dimensions (L x W x H)                        | 187 x 189 x 298 mm          |
|-----------------------------------------------|-----------------------------|
| Sensor Technology                             | passive infrared            |
| Output                                        | 1,2 W                       |
| Luminous flux                                 | 150 lm                      |
| Colour temperature                            | 4000 K                      |
| Colour variation LED                          | SDCM5                       |
| Colour Rendering Index                        | 80-89                       |
| With lamp                                     | Yes, STEINEL LED system     |
| Lamp                                          | LED cannot be replaced      |
| LED life expectancy (max. °C)                 | 50000 h                     |
| Drop in luminous flux in accordance with LM80 | L70B10                      |
| Base                                          | without                     |
| LED cooling system                            | Passive Thermo Control      |
| With motion detector                          | Yes                         |
| Detection angle                               | 140 °                       |
| Capability of masking out individual segments | No                          |
| Electronic scalability                        | No                          |
| Mechanical scalability                        | No                          |
| Reach, radial                                 | r = 2 m (5 m <sup>2</sup> ) |