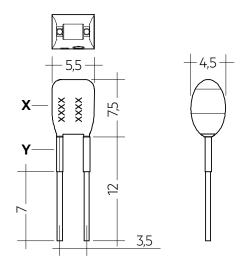

### Ordering data

| Туре               | Article number | Colour of X area | Colour of Y area | Marking | Resistor value | Packaging, bag | Weight per pc. |
|--------------------|----------------|------------------|------------------|---------|----------------|----------------|----------------|
| ADV Plug Type E YL | 28002096       | Yellow           | Brown            | E       | 100.00 Ω       | 10 pc(s).      | 0.001 kg       |