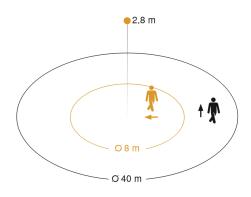

## **Technical specifications**

| Type                                          | Motion and Presence Detector |
|-----------------------------------------------|------------------------------|
| Dimensions (L x W x H)                        | 78 x 94 x 94 mm              |
| Mains power supply                            | 12 – 22,5 V / 50 – 60 Hz     |
| Power supply, detail                          | DALI bus                     |
| Number of Dali users                          | 3                            |
| Sensor Technology                             | passive infrared             |
| Application, place                            | Indoors                      |
| Installation site                             | ceiling                      |
| Installation                                  | Concealed wiring             |
| Mounting height                               | 2,5 – 4,00 m                 |
| Reach, radial                                 | Ø 8 m (50 m²)                |
| Reach, tangential                             | Ø 40 m (1257 m²)             |
| Reach, presence                               | Ø 3 m (7 m²)                 |
| Detection angle                               | 360 °                        |
| Angle of aperture                             | 180 °                        |
| Switching zones                               | 1416 switching zones         |
| Optimum mounting height                       | 2,8 m                        |
| Mechanical scalability                        | No                           |
| Sneak-by guard                                | Yes                          |
| Capability of masking out individual segments | Yes                          |
| Electronic scalability                        | No                           |
|                                               |                              |

### **Detection Zone**

Mögliche Montagehöhe: 2,50 m - 4,00 m

Orange: radial Schwarz: tangential