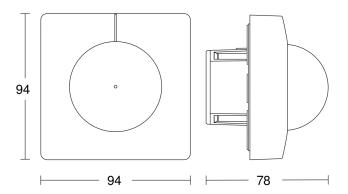

## **Technical specifications**

| Type                                          | Motion and Presence Detector |
|-----------------------------------------------|------------------------------|
| Dimensions (L x W x H)                        | 78 x 94 x 94 mm              |
| Mains power supply                            | 12 – 22,5 V / 50 – 60 Hz     |
| Power supply, detail                          | DALI bus                     |
| Number of Dali users                          | 3                            |
| Sensor Technology                             | passive infrared             |
| Application, place                            | Indoors                      |
| Installation site                             | ceiling                      |
| Installation                                  | Concealed wiring             |
| Mounting height                               | 2,5 – 4,00 m                 |
| Reach, radial                                 | Ø 8 m (50 m²)                |
| Reach, tangential                             | Ø 40 m (1257 m²)             |
| Reach, presence                               | Ø 3 m (7 m²)                 |
| Detection angle                               | 360 °                        |
| Angle of aperture                             | 180 °                        |
| Switching zones                               | 1416 switching zones         |
| Optimum mounting height                       | 2,8 m                        |
| Mechanical scalability                        | No                           |
| Sneak-by guard                                | Yes                          |
| Capability of masking out individual segments | Yes                          |
| Electronic scalability                        | No                           |
|                                               |                              |

## **Dimension Drawing**