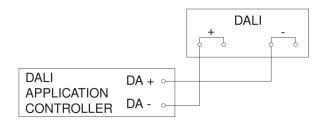

|
|                              |                                                                                                                                                                                                          |

## Accessories

| EAN 4007841 009151 | Remote control Smart Remote |
|--------------------|-----------------------------|
| EAN 4007841 056728 | Black cover for IR-sensors  |

### Presence detector - Professional Line

IS 3360

DALI-2 IPD - concealed, sq. EAN 4007841 057244 Article number 057244



### **Detection Zone**



Mögliche Montagehöhe: 2,50 m - 4,00 m

Orange: radial Schwarz: tangential

## Circuit diagram



## **Dimension Drawing**