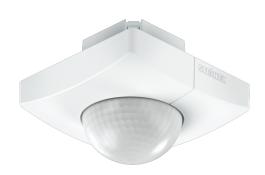

## **Function description**

Higher, further, faster. Infrared presence detector IS 3360 for indoors and out, ideal for watching over high spaces and large areas, such as multi-storey and underground car parks, installation height up to 4 m, 360° angle of coverage, reach 20 m max. (tangential). Available either in round or square surface-mounted and concealed version. DALI-2 Input Device enables sensors to communicate collected sensor data to higher-level lighting management systems (e.g. LiveLink).

## **Technical specifications**

| Type                                          | Motion and Presence Detector |
|-----------------------------------------------|------------------------------|
| Dimensions (L x W x H)                        | 78 x 94 x 94 mm              |
| Mains power supply                            | 12 – 22,5 V / 50 – 60 Hz     |
| Power supply, detail                          | DALI bus                     |
| Number of Dali users                          | 3                            |
| Sensor Technology                             | passive infrared             |
| Application, place                            | Indoors                      |
| Installation site                             | ceiling                      |
| Installation                                  | Concealed wiring             |
| Mounting height                               | 2,5 – 4,00 m                 |
| Reach, radial                                 | Ø 8 m (50 m²)                |
| Reach, tangential                             | Ø 40 m (1257 m²)             |
| Reach, presence                               | Ø 3 m (7 m²)                 |
| Detection angle                               | 360 °                        |
| Angle of aperture                             | 180 °                        |
| Switching zones                               | 1416 switching zones         |
| Optimum mounting height                       | 2,8 m                        |
| Mechanical scalability                        | No                           |
| Sneak-by guard                                | Yes                          |
| Capability of masking out individual segments | Yes                          |
| Electronic scalability                        | No                           |
|                                               |                              |