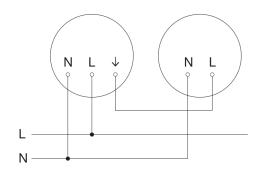

No                     |
| Soft light start        | Yes                    |
| Impact resistance       | IK03                   |
| IP-rating               | IP54                   |
| Protection class        | II                     |
| Ambient temperature     | -10 - 40 °C            |
| Housing material        | Plastic                |
| Cover material          | Plastic, opal          |
| Manufacturer's Warranty | 5 years                |
| Version                 | Neutral white          |
| PU1, EAN                | 4007841056124          |

# LED indoor light without sensor

# RS PRO P3

Neutral white EAN 4007841 056124 Article number 056124



### **Dimension Drawing**



### Slave/wireless master interconnection circuit diagram



# Master/slave interconnection circuit diagram