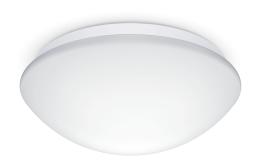

#### **Function description**

Circular classic. Perfect shape. Perfect efficiency. The perfect indoor light as version without sensor. The RS PRO P3 integrates harmoniously into corridors, hallways and stairwells. It combines timeless design and extremely easy installation with pioneering technology and can be interconnected with the version with sensor by cable. Output: 17,8 W with 2188 lm, 4000 K.