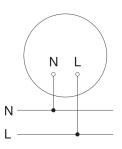

--------------------|
| With motion detector    | No                     |
| Soft light start        | Yes                    |
| Impact resistance       | IK03                   |
| IP-rating               | IP54                   |
| Protection class        | II                     |
| Ambient temperature     | -10 - 40 °C            |
| Housing material        | Plastic                |
| Cover material          | Plastic, opal          |
| Manufacturer's Warranty | 5 years                |
| Version                 | Neutral white          |
| PU1, EAN                | 4007841056124          |

# LED indoor light without sensor

# RS PRO P3

Neutral white EAN 4007841 056124 Article number 056124



### **Dimension Drawing**



### Slave/wireless master interconnection circuit diagram



# Master/slave interconnection circuit diagram