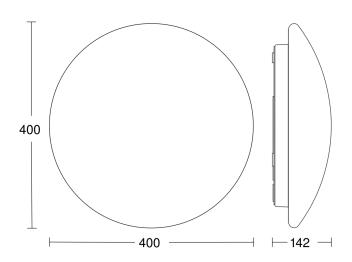

### **Dimension Drawing**

## **Technical specifications**

| Base                                          | without                  |
|-----------------------------------------------|--------------------------|
| Drop in luminous flux in accordance with LM80 | L80B10                   |
| LED life expectancy (max. °C)                 | 50000 h                  |
| Lamp                                          | LED cannot be replaced   |
| With lamp                                     | Yes, STEINEL LED system  |
| Colour Rendering Index                        | 80-89                    |
| Colour temperature                            | 4000 K                   |
| Gesamtprodukt Effizienz                       | 123 lm/W                 |
| Lichtstrom Gesamtprodukt                      | 2188 lm                  |
| Output                                        | 17,8 W                   |
| Mains power supply                            | 220 – 240 V / 50 – 60 Hz |
| Dimensions (Ø x H)                            | 400 x 142 mm             |