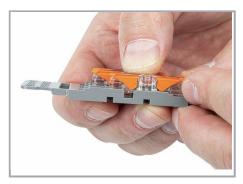

www.wago.com/221-2502

Place the inline splicing connector on the carrier in front of the mounting position.

Push the connector to the center position until it snaps into place.

Mounting carrier without strain relief – snapped onto DIN-rail