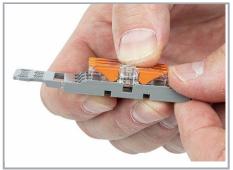

www.wago.com/221-2502

Place the inline splicing connector on the carrier in front of the mounting position.

Push the connector to the center position until it snaps into place.

Mounting carrier without strain relief – snapped onto DIN-rail