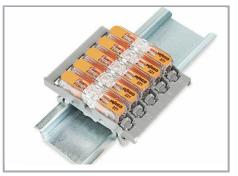

Various combinations of 1- to 5-connector mounting carriers are possible via side-by-side latching mechanism.