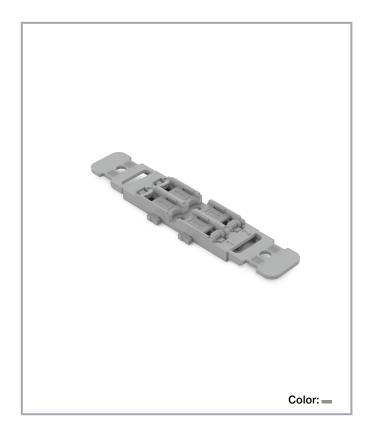

Mounting carrier with strain relief; 2-way; for inline splicing connector with

lever; for screw mounting; gray

www.wago.com/221-2502

 $\label{thm:continuity} \textbf{Subject to changes. Please also observe the further product documentation!}$ 