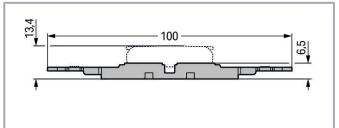

### Physical data

| Width                   | 20.8 mm / 0.819 inch |
|-------------------------|----------------------|
| Height from the surface | 6.5 mm / 0.256 inch  |
| Depth                   | 100 mm / 3.937 inch  |