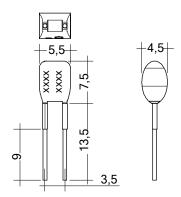

### Product description

- \_ Ready-for-use resistor to set output current value
- \_ Compatible with LED Driver featuring I-select 2 interface; not compatible with I-select (generation 1)
- \_ Resistor is base isolated
- \_ Resistor power 0.25 W
- \_ Current tolerance ± 2 % additional to output current tolerance
- $\_$  Compatible with LED Driver series PRE and EXC

## Ordering data

| Туре                     | Article number | Colour | Marking | Current | Resistor value | Packaging, bag | Weight per pc. |
|--------------------------|----------------|--------|---------|---------|----------------|----------------|----------------|
| I-SELECT 2 PLUG 600MA BL | 28001116       | Blue   | 0600 mA | 600 mA  | 8.33 kΩ        | 10 pc(s).      | 0.001 kg       |