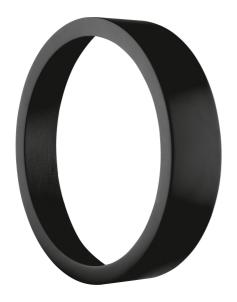

# PRODUCT DATASHEET SF BLKH RING 300 BK

SURFACE BULKHEAD RING | Attachable cover ring (IK10)

#### **Product features**

- Cover ring for Surface Bulkhead
- Available for 250 mm and 300 mm Bulkhead version
- Available in black and white color
- Impact resistance: IK10