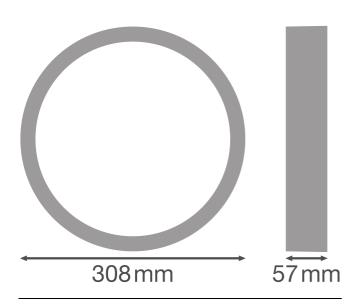

# **Dimensions & Weight**

| Diameter       | 308 mm   |
|----------------|----------|
| Height         | 57,0 mm  |
| Product weight | 280.00 g |

Product line drawing with numbers

Product line drawing with numbers