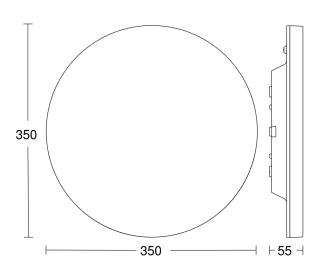

### **Dimension Drawing**

Slave/wireless master interconnection circuit diagram

## **Technical specifications**

| Dimensions (Ø x H)                            | 350 x 55 mm                             |
|-----------------------------------------------|-----------------------------------------|
| Mains power supply                            | 220 – 240 V / 50 – 60 Hz                |
| Sensor Technology                             | High frequency                          |
| Transmitter power                             |                                         |
| HF-system                                     | 5,8 GHz                                 |
| Output                                        | 15,3 W                                  |
| Power consumption                             | 0,5 W                                   |
| Interconnection                               | Yes                                     |
| Type of interconnection                       | Master/master                           |
| Vernetzung via: Connect Bluetooth<br>Mesh     | Bluetooth                               |
| Slave modeselectable                          | Yes                                     |
| Lichtstrom Gesamtprodukt                      | 1976 lm                                 |
| Stroboskop-Effekt (SVM)                       | 0,2 SVM                                 |
| Gesamtprodukt Effizienz                       | 129 lm/W                                |
| Colour temperature                            | 4000 K                                  |
| Colour variation LED                          | SDCM3                                   |
| Colour Rendering Index                        | 80-89                                   |
| With lamp                                     | Yes, STEINEL LED system                 |
| Lamp                                          | LED cannot be replaced                  |
| LED life expectancy (max. °C)                 | 50000 h                                 |
| LED life expectancy (25 °C)                   | > 60000 h                               |
| Drop in luminous flux in accordance with LM80 | L80B50                                  |
| Base                                          | without                                 |
| LED cooling system                            | Passive Thermo Control                  |
| With motion detector                          | Yes                                     |
| Detection                                     | also through glass, wood and stud walls |
| Detection angle                               | 360 °                                   |
| Angle of aperture                             | 160 °                                   |