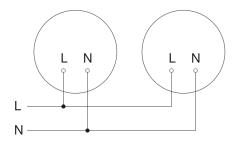

|
|                                               |                                                                                                                                                                                                                                                                              |

#### Accessories

EAN 4007841 064143 R-series emergency light module

## Sensor-switched indoor light - Professional Line

# RS PRO R20 basic SC

Neutral white EAN 4007841 067823 Article number 067823



#### **Detection Zone**



Mögliche Montagehöhe: 2,00 m - 4,00 m

Orange: radial und tangential

### **Dimension Drawing**



Slave/wireless master interconnection circuit diagram



### Master/master interconnection circuit diagram