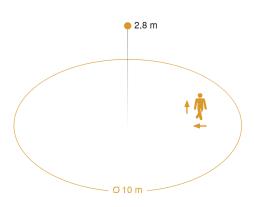

#### **Detection Zone**

Mögliche Montagehöhe: 2,00 m - 4,00 m

Orange: radial und tangential

| Capability of masking out individual segments | Yes                                                                                                                                                                                                                                                                          |
|-----------------------------------------------|------------------------------------------------------------------------------------------------------------------------------------------------------------------------------------------------------------------------------------------------------------------------------|
| Electronic scalability                        | Yes                                                                                                                                                                                                                                                                          |
| Mechanical scalability                        | No                                                                                                                                                                                                                                                                           |
| Reach, radial                                 | Ø 10 m (79 m²)                                                                                                                                                                                                                                                               |
| Reach, tangential                             | Ø 10 m (79 m²)                                                                                                                                                                                                                                                               |
| Continuous light                              | selectable                                                                                                                                                                                                                                                                   |
| Photo-cell controller                         | Yes                                                                                                                                                                                                                                                                          |
| Twilight setting                              | 2 – 2000 lx                                                                                                                                                                                                                                                                  |
| Time setting                                  | 5 s - 30 Min.                                                                                                                                                                                                                                                                |
| Basic light level function                    | Yes                                                                                                                                                                                                                                                                          |
| Basic light level function, detail            | LED effect light                                                                                                                                                                                                                                                             |
| Basic light level function time               | 10-30 min, all day, all night                                                                                                                                                                                                                                                |
| Main light adjustable                         | 5 - 100 %                                                                                                                                                                                                                                                                    |
| Functions                                     | Group parameterisation, Manual ON / ON-OFF, Neighbouring group function, Presence function, Orientation light, Motions sensor, Light sensor, Encrypted communication, Free selection of the light value in a luminaire group, Adjustable fade time when switching on and off |
| Soft light start                              | Yes                                                                                                                                                                                                                                                                          |
| Impact resistance                             | IK07                                                                                                                                                                                                                                                                         |
| IP-rating                                     | IP40                                                                                                                                                                                                                                                                         |
| Protection class                              | II                                                                                                                                                                                                                                                                           |
| Ambient temperature                           | -20 – 40 °C                                                                                                                                                                                                                                                                  |
| Housing material                              | Plastic                                                                                                                                                                                                                                                                      |
| Cover material                                | PC, opal                                                                                                                                                                                                                                                                     |
| Manufacturer's Warranty                       | 5 years                                                                                                                                                                                                                                                                      |
| Einstellungen via: Connect Bluetooth<br>Mesh  | Bluetooth                                                                                                                                                                                                                                                                    |
| With remote control                           | No                                                                                                                                                                                                                                                                           |
| Installation site                             | wall, ceiling                                                                                                                                                                                                                                                                |
| Version                                       | Neutral white                                                                                                                                                                                                                                                                |
| PU1, EAN                                      | 4007841067823                                                                                                                                                                                                                                                                |
|                                               |                                                                                                                                                                                                                                                                              |