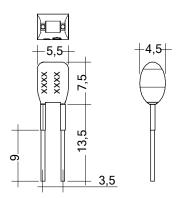

## Product description

- \_ Ready-for-use resistor to set output current value
- \_ Compatible with LED Driver featuring I-select 2 interface; not compatible with I-select (generation 1)
- \_ Resistor is base isolated
- \_ Resistor power 0.25 W
- \_ Current tolerance ± 2 % additional to output current tolerance
- $\_$  Compatible with LED Driver series PRE and EXC

# Ordering data

| Туре                      | Article number | Colour | Marking | Current  | Resistor value | Packaging, bag | Weight per pc. |
|---------------------------|----------------|--------|---------|----------|----------------|----------------|----------------|
| I-SELECT 2 PLUG 1150MA BL | 28001127       | Blue   | 1150 mA | 1,150 mA | 4.35 kΩ        | 10 pc(s).      | 0.001 kg       |