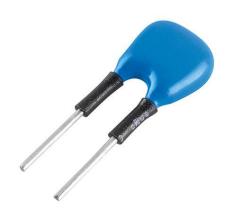

## Product description

- \_ Ready-for-use resistor to set output current value
- \_ Compatible with LED Driver featuring I-select 2 interface; not compatible with I-select (generation 1)
- \_ Resistor is base isolated
- \_ Resistor power 0.25 W
- \_ Current tolerance ± 2 % additional to output current tolerance
- $\_$  Compatible with LED Driver series PRE and EXC

# Ordering data

| Туре                     | Article number | Colour | Marking | Current | Resistor value | Packaging, bag | Weight per pc. |
|--------------------------|----------------|--------|---------|---------|----------------|----------------|----------------|
| I-SELECT 2 PLUG 550MA BL | 28001115       | Blue   | 0550 mA | 550 mA  | 9.09 kΩ        | 10 pc(s).      | 0.001 kg       |