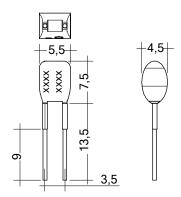

## Product description

- \_ Ready-for-use resistor to set output current value
- \_ Compatible with LED Driver featuring I-select 2 interface; not compatible with I-select (generation 1)
- \_ Resistor is base isolated
- \_ Resistor power 0.25 W
- \_ Current tolerance ± 2 % additional to output current tolerance
- $\_$  Compatible with LED Driver series PRE and EXC

# Ordering data

| Туре                     | Article number | Colour | Marking | Current | Resistor value | Packaging, bag | Weight per pc. |
|--------------------------|----------------|--------|---------|---------|----------------|----------------|----------------|
| I-SELECT 2 PLUG 550MA BL | 28001115       | Blue   | 0550 mA | 550 mA  | 9.09 kΩ        | 10 pc(s).      | 0.001 kg       |