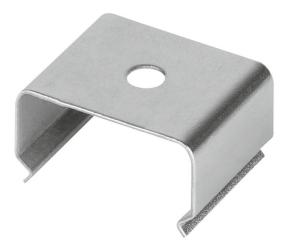

#### **AREAS OF APPLICATION**

- General indoor illumination

- Robust aluminum profile
- Quick and simple installation

#### Colors & materials

| Product color | Silver |
|---------------|--------|
|---------------|--------|