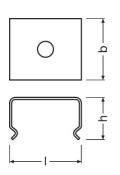

#### Dimensions & weight

| Length         | 15.0 mm |
|----------------|---------|
| Width          | 18.5 mm |
| Height         | 10.6 mm |
| Product weight | 2.00 g  |