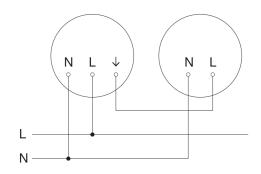

n accordance with LM80 | L80B10                   |
| Base                                          | without                  |

| Passive Thermo Control |
|------------------------|
| No                     |
| Yes                    |
| IK03                   |
| IP54                   |
| II                     |
| -10 - 40 °C            |
| Plastic                |
| Plastic, opal          |
| 5 years                |
| Neutral white          |
| 4007841056087          |
|                        |

# LED indoor light without sensor - Professional Line

RS PRO P2 Neutral white EAN 4007841 056087 Article number 056087



## **Dimension Drawing**



# Light Distribution Curve



## Slave/wireless master interconnection circuit diagram



### Master/slave interconnection circuit diagram