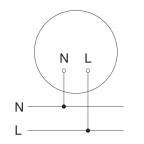

50000 h                  |
| Drop in luminous flux in accordance with LM80 | L80B10                   |
| Base                                          | without                  |

| Passive Thermo Control |
|------------------------|
| No                     |
| Yes                    |
| IK03                   |
| IP54                   |
| II                     |
| -10 - 40 °C            |
| Plastic                |
| Plastic, opal          |
| 5 years                |
| Neutral white          |
| 4007841056087          |
|                        |

# LED indoor light without sensor - Professional Line

RS PRO P2 Neutral white EAN 4007841 056087 Article number 056087



## **Dimension Drawing**



# Light Distribution Curve



## Slave/wireless master interconnection circuit diagram



### Master/slave interconnection circuit diagram