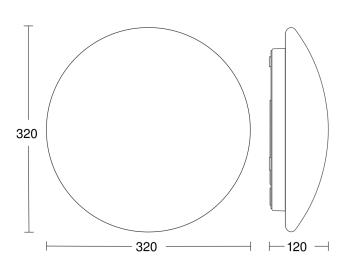

### **Technical specifications**

| Dimensions (Ø x H)                            | 320 x 110 mm             |
|-----------------------------------------------|--------------------------|
| Mains power supply                            | 220 – 240 V / 50 – 60 Hz |
| Output                                        | 14,1 W                   |
| Lichtstrom Gesamtprodukt                      | 1708 lm                  |
| Gesamtprodukt Effizienz                       | 121 lm/W                 |
| Colour temperature                            | 4000 K                   |
| Colour Rendering Index                        | 80-89                    |
| With lamp                                     | Yes, STEINEL LED system  |
| Lamp                                          | LED cannot be replaced   |
| LED life expectancy (max. °C)                 | 50000 h                  |
| Drop in luminous flux in accordance with LM80 | L80B10                   |
| Base                                          | without                  |

## **Dimension Drawing**