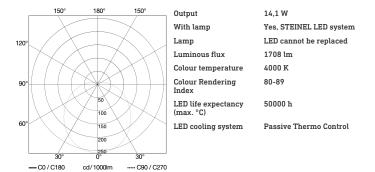

### **Technical specifications**

| Dimensions (Ø x H)                            | 320 x 110 mm             |
|-----------------------------------------------|--------------------------|
| Mains power supply                            | 220 – 240 V / 50 – 60 Hz |
| Output                                        | 14,1 W                   |
| Lichtstrom Gesamtprodukt                      | 1708 lm                  |
| Gesamtprodukt Effizienz                       | 121 lm/W                 |
| Colour temperature                            | 4000 K                   |
| Colour Rendering Index                        | 80-89                    |
| With lamp                                     | Yes, STEINEL LED system  |
| Lamp                                          | LED cannot be replaced   |
| LED life expectancy (max. °C)                 | 50000 h                  |
| Drop in luminous flux in accordance with LM80 | L80B10                   |
| Base                                          | without                  |

| Passive Thermo Control |
|------------------------|
| No                     |
| Yes                    |
| IK03                   |
| IP54                   |
| II                     |
| -10 - 40 °C            |
| Plastic                |
| Plastic, opal          |
| 5 years                |
| Neutral white          |
| 4007841056087          |
|                        |

# Light Distribution Curve