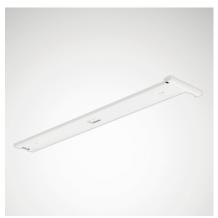

**⊠CE** 

| Product features and key data |                       |
|-------------------------------|-----------------------|
| Luminaire colour              | RAL9016 Traffic white |
| Net length                    | 1.215 mm              |
| Net width                     | 239,50 mm             |
| Net height                    | 35 mm                 |
| Weight                        | 2,0 kg                |

## Offer text

Ceiling surface-mounting system for luminaires of the Luceo Slim series. A connection end cap is already included in the scope of supply of the ceiling surface-mounting system. The second head piece must be ordered separately. For surface-mounted ceiling luminaires of the series LuceoS D1 . Made of sheet steel, powder-coated white. Dimensions (L x W): 1215 mm x 239,5 mm, H = 35 mm.