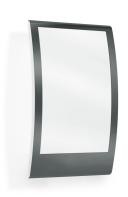

# **L 22 NM**

Anthracite EAN 4007841 065782 Article number 065782

Max. 60 W

max. 60 W E27

0 100

P44

shock proof IK07

energy savin

#### **Function description**

ON at dusk. OFF at dawn. The L 22 NM is an elegantly styled, anthracite-coloured outdoor light with high-quality stainless steel trim. Featuring the Nightmatic function, the light switches ON at nightfall and OFF again at daybreak - fully automatically. For even ambient lighting in entrances, on patios as well as building facades