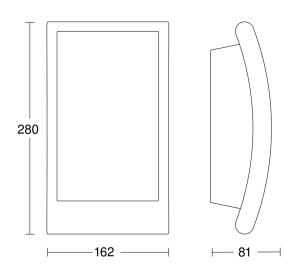

# **Dimension Drawing**

## **Technical specifications**

| Dimensions (L x W x H)                        | 81 x 162 x 280 mm        |
|-----------------------------------------------|--------------------------|
| Mains power supply                            | 220 – 240 V / 50 – 60 Hz |
| Sensor Technology                             | Light sensor             |
| Output                                        | 60 W                     |
| Interconnection                               | No                       |
| Slave modeselectable                          | No                       |
| With lamp                                     | No                       |
| Lamp                                          | All-purpose lamp         |
| Base                                          | E27                      |
| With motion detector                          | No                       |
| Capability of masking out individual segments | No                       |
| Electronic scalability                        | No                       |
| Mechanical scalability                        | No                       |
| Photo-cell controller                         | Yes                      |
| Twilight setting                              | 2 – 50 lx                |