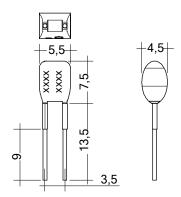

### Product description

- \_ Ready-for-use resistor to set output current value
- \_ Compatible with LED Driver featuring I-select 2 interface; not compatible with I-select (generation 1)
- \_ Resistor is base isolated
- \_ Resistor power 0.25 W
- \_ Current tolerance ± 2 % additional to output current tolerance
- $\_$  Compatible with LED Driver series PRE and EXC

#### Example of calculation

- $R[k\Omega] = 5 V / I_out[mA] x 1000$
- \_ Resistor value tolerance ≤ 1%; resistor power ≥ 0.1 W; base isolation necessary