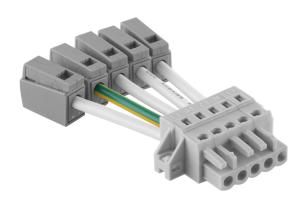

### **Product features**

- Feed-In 5 and 8 poles connector

# PRODUCT DATASHEET TruSys® PFM Feed-in 5P

TruSys® PERFORMANCE Feed-In | Feed-In for mounting rail