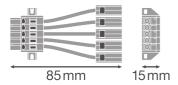

# **Dimensions & Weight**

| Length         | 85 mm   |
|----------------|---------|
| Width          | 55,0 mm |
| Height         | 15,0 mm |
| Product weight | 21.00 g |