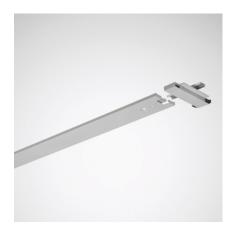

## Offer text

Continuous line coupling for ceiling luminaires LuceoS D1. Mechanical and electrical connector for structuring a ceiling surface-mounted continuous line. Wide version. For surface-mounted ceiling luminaires of the series LuceoS D1. With 5-core through-wiring, 1.5 mm  $^2$ . Made of sheet steel, powder-coated silver-grey Dimensions (L x W): 1280 mm x 240 mm, H = 53 mm.

| Product features and key data  |                         |
|--------------------------------|-------------------------|
| Luminaire colour               | RAL9006 White aluminium |
| Wiring                         | 5LV                     |
| Ingress Protection (IP) rating | IP20                    |
| Net length                     | 1.280 mm                |
| Net width                      | 240 mm                  |
| Net height                     | 53 mm                   |
| Weight                         | 2,3 kg                  |