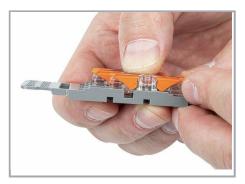

URL

Download

www.wago.com/221-2525

Place the inline splicing connector on the carrier in front of the mounting position.

Push the connector to the center position until it snaps into place.

Mounting carrier without strain relief – snapped onto DIN-rail

Various combinations of 1- to 5-connector mounting carriers are possible via side-by-side latching mechanism.