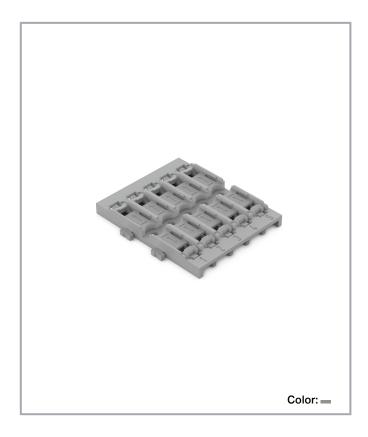

Mounting carrier; 5-way; for inline splicing connector with lever; for screw

mounting; gray

www.wago.com/221-2525

 $\label{thm:condition} \textbf{Subject to changes. Please also observe the further product documentation!}$ 

#### **Installation Notes**

Installation

gray

Subject to changes. Please also observe the further product documentation!

Mounting carrier; 5-way; for inline splicing connector with lever; for screw mounting;