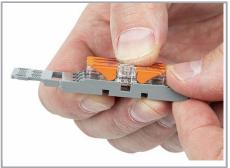

URL

Download

www.wago.com/221-2525

Place the inline splicing connector on the carrier in front of the mounting position.

Push the connector to the center position until it snaps into place.

Mounting carrier without strain relief – snapped onto DIN-rail