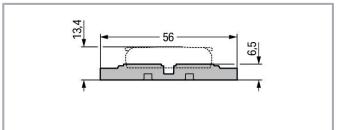

### Physical data

| Width                   | 47.8 mm / 1.882 inch |
|-------------------------|----------------------|
| Height from the surface | 6.5 mm / 0.256 inch  |
| Depth                   | 56 mm / 2.205 inch   |