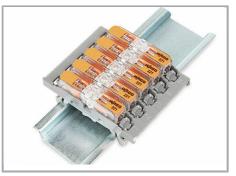

URL

Download

www.wago.com/221-2525

Place the inline splicing connector on the carrier in front of the mounting position.

Push the connector to the center position until it snaps into place.

Mounting carrier without strain relief – snapped onto DIN-rail