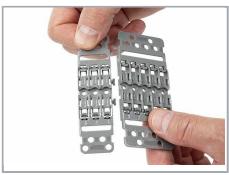

Various combinations of 1- to 5-connector mounting carriers are possible via side-by-side latching mechanism.