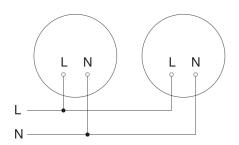

|
|                                               |                                                                                                                                                                                                                                                                              |

#### Accessories

EAN 4007841 064143 R-series emergency light module

## Sensor-switched indoor light - Professional Line

# RS PRO R10 basic SC

warm white EAN 4007841 067816 Article number 067816



#### **Detection Zone**



Mögliche Montagehöhe: 2,00 m – 4,00 m

Orange: radial und tangential

## Schaltplan 1



#### **Dimension Drawing**



## Schaltplan 2