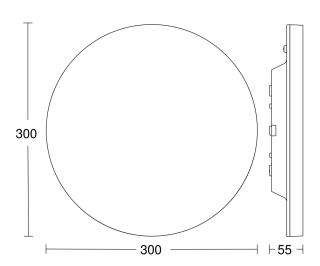

#### **Technical specifications**

| Dimensions (Ø x H)                            | 300 x 55 mm                             |
|-----------------------------------------------|-----------------------------------------|
| Mains power supply                            | 220 – 240 V / 50 – 60 Hz                |
| Sensor Technology                             | High frequency                          |
| Transmitter power                             |                                         |
| HF-system                                     | 5,8 GHz                                 |
| Output                                        | 8,5 W                                   |
| Power consumption                             | 0,5 W                                   |
| Interconnection                               | Yes                                     |
| Type of interconnection                       | Master/master                           |
| Vernetzung via: Connect Bluetooth<br>Mesh     | Bluetooth                               |
| Slave modeselectable                          | Yes                                     |
| Lichtstrom Gesamtprodukt                      | 992 lm                                  |
| Stroboskop-Effekt (SVM)                       | 0,2 SVM                                 |
| Gesamtprodukt Effizienz                       | 117 lm/W                                |
| Colour temperature                            | 3000 K                                  |
| Colour variation LED                          | SDCM3                                   |
| Colour Rendering Index                        | 80-89                                   |
| With lamp                                     | Yes, STEINEL LED system                 |
| Lamp                                          | LED cannot be replaced                  |
| LED life expectancy (max. °C)                 | 55000 h                                 |
| LED life expectancy (25 °C)                   | > 60000 h                               |
| Drop in luminous flux in accordance with LM80 | L80B50                                  |
| Base                                          | without                                 |
| LED cooling system                            | Passive Thermo Control                  |
| With motion detector                          | Yes                                     |
| Detection                                     | also through glass, wood and stud walls |
| Detection angle                               | 360 °                                   |
| Angle of aperture                             | 160 °                                   |

#### **Dimension Drawing**