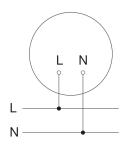

|
|                                               |                                                                                                                                                                                                                                                                              |

#### Accessories

EAN 4007841 064143 R-series emergency light module

## Sensor-switched indoor light - Professional Line

# RS PRO R10 basic SC

warm white EAN 4007841 067816 Article number 067816



#### **Detection Zone**



Mögliche Montagehöhe: 2,00 m – 4,00 m

Orange: radial und tangential

## Schaltplan 1



#### **Dimension Drawing**



## Schaltplan 2