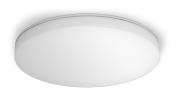

## RS PRO R10 basic SC

warm white EAN 4007841 067816 Article number 067816

36 years (Ø 4,5h / day)

3000 K

1 - 50% bas

#### **Function description**

Digital. Ingenious. Wirelessly adjustable via app, the digital RS PRO R10 basic SC sensor-switched light makes connected lighting incredibly easy. Easily started up, interconnected and adjusted in any chosen way via app, it comes with 3 lighting functions: basic light level, dimmable main light and emergency light. High-precision HF sensor (10 m reach). The opal diffuser bonnet ensures even light distribution. 8,5 W, 992 lm. 3000 K, 300 x 55 mm. Emergency lighting operation is alternatively possible via connection to central battery systems.

# RS PRO R10 basic SC

warm white EAN 4007841 067816 Article number 067816