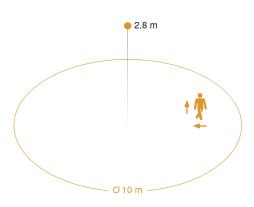

#### **Detection Zone**

Mögliche Montagehöhe: 2,00 m – 4,00 m

Orange: radial und tangential