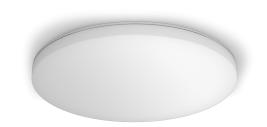

#### Sensor-switched LED indoor light - Professional Line

# RS PRO R30 plus SC

warm white EAN 4007841 067793 Article number 067793

36 years (Ø 4,5h / day)

3000 K

cy

1-50%

1 - 50% bas

## **Function description**

Digital. Ingenious. Wirelessly adjustable via app, the digital RS PRO R30 plus SC sensor-switched light makes connected lighting incredibly easy. Easily started up, interconnected and adjusted in any chosen way via app, it comes with 4 lighting functions: basic light level, backlight, dimmable main light and emergency light. High-precision HF sensor (10 m reach). The opal diffuser bonnet ensures even light distribution. 23,7 W, 2813 lm. 3000 K, 420 x 55 mm. Emergency lighting operation is alternatively possible via connection to central battery systems.