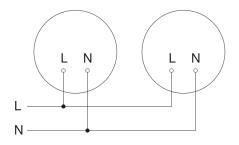

AN                                      | 4007841067793                                                                                                                                                                                                                                                                                                                  |

# Accessories

EAN 4007841 064143 R-series emergency light module

#### Sensor-switched LED indoor light - Professional Line

# RS PRO R30 plus SC

warm white EAN 4007841 067793 Article number 067793



#### **Detection Zone**



Mögliche Montagehöhe: 2,00 m – 4,00 m

Orange: radial und tangential

## Slave/wireless master interconnection circuit diagram



# **Dimension Drawing**



# Master/master interconnection circuit diagram