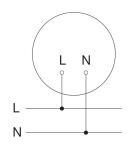

|
| PU1, EAN                                      | 4007841067793                                                                                                                                                                                                                                                                                                                  |

# Accessories

EAN 4007841 064143 R-series emergency light module

#### Sensor-switched LED indoor light - Professional Line

# RS PRO R30 plus SC

warm white EAN 4007841 067793 Article number 067793



#### **Detection Zone**



Mögliche Montagehöhe: 2,00 m – 4,00 m

Orange: radial und tangential

## Slave/wireless master interconnection circuit diagram



# **Dimension Drawing**



# Master/master interconnection circuit diagram