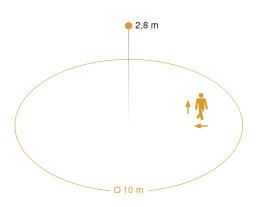

#### **Detection Zone**

Mögliche Montagehöhe: 2,00 m – 4,00 m

Orange: radial und tangential