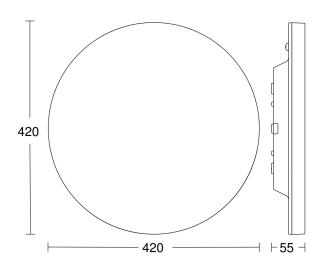

# **Dimension Drawing**

## **Function description**

Digital. Ingenious. Wirelessly adjustable via app, the digital RS PRO R30 plus SC sensor-switched light makes connected lighting incredibly easy. Easily started up, interconnected and adjusted in any chosen way via app, it comes with 4 lighting functions: basic light level, backlight, dimmable main light and emergency light. High-precision HF sensor (10 m reach). The opal diffuser bonnet ensures even light distribution. 23,7 W, 2813 lm. 3000 K, 420 x 55 mm. Emergency lighting operation is alternatively possible via connection to central battery systems.