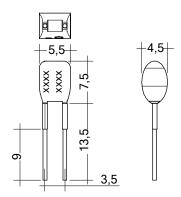

### Product description

- \_ Ready-for-use resistor to set output current value
- \_ Compatible with LED Driver featuring I-select 2 interface; not compatible with I-select (generation 1)
- \_ Resistor is base isolated
- \_ Resistor power 0.25 W
- \_ Current tolerance ± 2 % additional to output current tolerance
- $\_$  Compatible with LED Driver series PRE and EXC

## Ordering data

| Туре                     | Article number | Colour | Marking | Current | Resistor value | Packaging, bag | Weight per pc. |
|--------------------------|----------------|--------|---------|---------|----------------|----------------|----------------|
| I-SELECT 2 PLUG 375MA BL | 28001111       | Blue   | 0375 mA | 375 mA  | 13.33 kΩ       | 10 pc(s).      | 0.001 kg       |