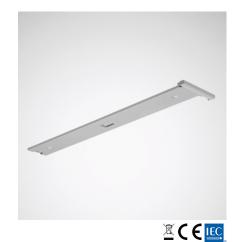

## Product features and key data

| Luminaire colour | RAL9006 White aluminium |
|------------------|-------------------------|
| Net length       | 1.515 mm                |
| Net width        | 239,50 mm               |
| Net height       | 35 mm                   |
| Weight           | 2,4 kg                  |

## Offer text

Ceiling surface-mounting system for luminaires of the Luceo Slim series. A connection end cap is already included in the scope of supply of the ceiling surfacemounting system. The second head piece must be ordered separately. For surface-mounted ceiling luminaires of the series LuceoS D2. Made of sheet steel, powder-coated silver-grey Dimensions (L x W): 1515 mm x 239,5 mm, H = 35 mm.