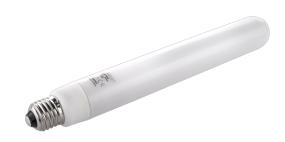

## LED linear lamp for L 260 LED

EAN 4007841 008314 Article number 008314

## **Function description**

Quickly fitted! The LED linear lamp for sensor-switched outdoor light L 260 S with warm-white light.

## **Technical specifications**

| Dimensions (Ø x H)      | 36 x 270 mm |
|-------------------------|-------------|
| Mains power supply      | 230 – 240 V |
| Output                  | 9,21 W      |
| Stroboskop-Effekt (SVM) | 0,3 SVM     |
| Efficiency              | 101 lm/W    |
| Colour temperature      | 3000 K      |

| Colour Rendering Index  | = 82          |
|-------------------------|---------------|
| Base                    | E27           |
| Housing material        | Plastic       |
| Manufacturer's Warranty | 3 years       |
| PU1, EAN                | 4007841008314 |
|                         |               |