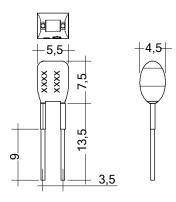

#### Product description

- \_ Ready-for-use resistor to set output current value
- \_ Compatible with LED Driver featuring I-select 2 interface; not compatible with I-select (generation 1)
- \_ Resistor is base isolated
- \_ Resistor power 0.25 W
- \_ Current tolerance ± 2 % additional to output current tolerance
- \_ Compatible with LED Driver series PRE and EXC

### Ordering data

| Туре                      | Article number | Colour | Marking | Current  | Resistor value | Packaging, bag | Weight per pc. |
|---------------------------|----------------|--------|---------|----------|----------------|----------------|----------------|
| I-SELECT 2 PLUG 1700MA BL | 28001135       | Blue   | 1700 mA | 1,700 mA | 2.94 kΩ        | 10 pc(s).      | 0.001 kg       |