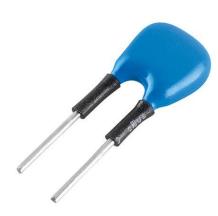

#### Product description

- \_ Ready-for-use resistor to set output current value
- \_ Compatible with LED Driver featuring I-select 2 interface; not compatible with I-select (generation 1)
- \_ Resistor is base isolated
- \_ Resistor power 0.25 W
- \_ Current tolerance ± 2 % additional to output current tolerance
- \_ Compatible with LED Driver series PRE and EXC

### Ordering data

| Туре                      | Article number | Colour | Marking | Current  | Resistor value | Packaging, bag | Weight per pc. |
|---------------------------|----------------|--------|---------|----------|----------------|----------------|----------------|
| I-SELECT 2 PLUG 1700MA BL | 28001135       | Blue   | 1700 mA | 1,700 mA | 2.94 kΩ        | 10 pc(s).      | 0.001 kg       |