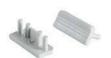

# End caps set

| Item no. | Color  |  |
|----------|--------|--|
| 53110260 | silver |  |
| 53110070 | white  |  |
|          |        |  |

Comprising 2 end caps.