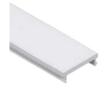

## Click cover: PMMA

#### Finished length

| Item no. | Lengths  | Color       |  |
|----------|----------|-------------|--|
| 53400000 | 2,000 mm | transparent |  |
| 53400070 | 2,000 mm | opal        |  |
| 53400080 | 2,000 mm | black       |  |

Transmittance:

transparent 95%, opal: 70%, black: 40%