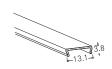

# Surface-mounted profile P01-10

## Key features of the products:

- Flat and compact surface-mounted profile.
- Available in white and anodized aluminum colors.
- Up to 4-meter length in one piece.
- Extensive accessories.
- Connecting piece 90° for rectangular application.

#### Finished length

| Item no. | Lengths  | Color             |  |
|----------|----------|-------------------|--|
| 53600260 | 2,000 mm | aluminum anodized |  |
| 53600070 | 2,000 mm | painted in white  |  |

#### Assembly up to a maximum of 4,000 mm

| Item no. | Assembly                                   |
|----------|--------------------------------------------|
| 73600260 | Aluminum profile 100 mm, anodized aluminum |
| 73600070 | Aluminum profile 100 mm, painted in white  |
| 73991000 | Cut-out of the aluminum profile            |