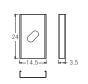

## Connecting piece 180°

| Item no. | Color        |  |
|----------|--------------|--|
| 53005000 | raw aluminum |  |

# Connecting piece 90°

| Item no. | Color             |
|----------|-------------------|
| 53051260 | aluminum anodized |
| 53051070 | painted in white  |