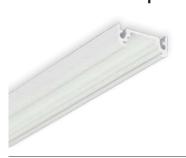

# Surface-mounted profile P01-10

## Key features of the products:

- Flat and compact surface-mounted profile.
- Available in white and anodized aluminum colors.
- Up to 4-meter length in one piece.
- Extensive accessories.
- Connecting piece 90° for rectangular application.