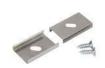

## **Bracket set**

| Item no. | Color  |
|----------|--------|
| 53001000 | silver |

Comprising 2 brackets.