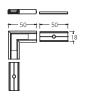

## Connecting piece 180°

| Item no. | Color        |  |
|----------|--------------|--|
| 53005000 | raw aluminum |  |