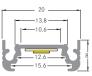

#### Finished length

| Item no. | Lengths  | Color             |  |
|----------|----------|-------------------|--|
| 53600260 | 2,000 mm | aluminum anodized |  |
| 53600070 | 2,000 mm | painted in white  |  |

#### Assembly up to a maximum of 4,000 mm

| Item no. | Assembly                                   |
|----------|--------------------------------------------|
| 73600260 | Aluminum profile 100 mm, anodized aluminum |
| 73600070 | Aluminum profile 100 mm, painted in white  |
| 73991000 | Cut-out of the aluminum profile            |