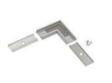

# Connecting piece 90°

| Item no. | Color             |
|----------|-------------------|
| 53051260 | aluminum anodized |
| 53051070 | painted in white  |