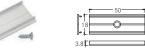

# Surface-mounted profile P01-10

#### Finished length

| Item no. | Lengths  | Color             |  |
|----------|----------|-------------------|--|
| 53600260 | 2,000 mm | aluminum anodized |  |
| 53600070 | 2,000 mm | painted in white  |  |

#### Assembly up to a maximum of 4,000 mm

| Item no. | Assembly                                   |
|----------|--------------------------------------------|
| 73600260 | Aluminum profile 100 mm, anodized aluminum |
| 73600070 | Aluminum profile 100 mm, painted in white  |
| 73991000 | Cut-out of the aluminum profile            |