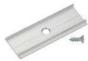

# End caps set

| Item no. | Color  |  |
|----------|--------|--|
| 53110260 | silver |  |
| 53110070 | white  |  |
|          |        |  |

Comprising 2 end caps.