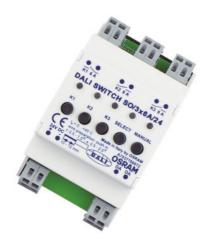

# **DALI SWITCH SO**

DALI Switch SO | Signal converters for LMS

### **Product features**

- DALI-controlled switch output for incandescent lamps, QT, OT, PT, HT control gear
- 3 independent relay contacts
- Load capacity of switching contact: 6 A ohmic load
- Supply voltage: 24 V DC
- Floating contacts