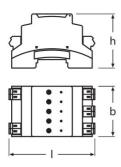

# **Dimensions & weight**

| Length         | 96.0 mm  |
|----------------|----------|
| Width          | 54.0 mm  |
| Height         | 62.0 mm  |
| Product weight | 155.00 g |