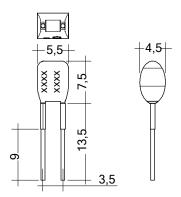

## Product description

- \_ Ready-for-use resistor to set output current value
- \_ Compatible with LED Driver featuring I-select 2 interface; not compatible with I-select (generation 1)
- \_ Resistor is base isolated
- \_ Resistor power 0.25 W
- \_ Current tolerance ± 2 % additional to output current tolerance
- $\_$  Compatible with LED Driver series PRE and EXC

# Ordering data

| Туре                      | Article number | Colour | Marking | Current  | Resistor value | Packaging, bag | Weight per pc. |
|---------------------------|----------------|--------|---------|----------|----------------|----------------|----------------|
| I-SELECT 2 PLUG 1350MA BL | 28001131       | Blue   | 1350 mA | 1,350 mA | 3.70 kΩ        | 10 pc(s).      | 0.001 kg       |