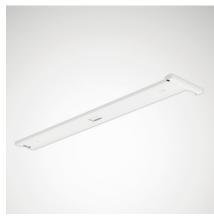

## Offer text

Ceiling surface-mounting system for luminaires of the Luceo Slim series. A connection end cap is already included in the scope of supply of the ceiling surface-mounting system. The second head piece must be ordered separately. For surface-mounted ceiling luminaires of the series LuceoS D2 . Made of sheet steel, powder-coated white. Dimensions (L x W): 1515 mm x 239,5 mm, H = 35 mm.